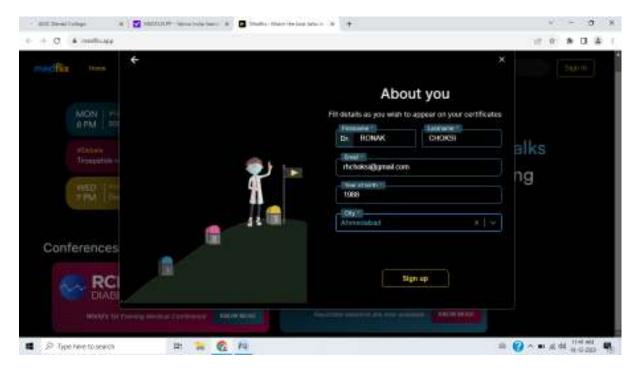

#### 1.HOW TO MAKE A PROFILE

I. Enter phone number to be Registered

II. Enter OTP

III. Select what describes you

IV. Enter your College Details

V. Enter your personal Details

VI. Interface post Sign-up