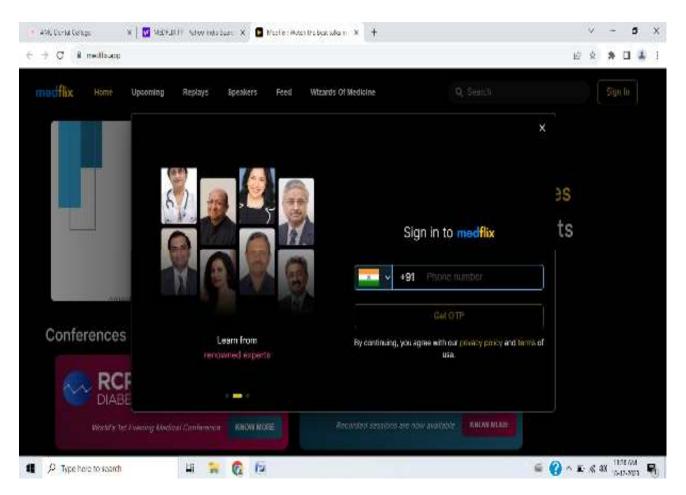

#### **MEDFLIX PORTAL(COMMUNICATING TOOLS)**

Medflix website on the search portal

#### 1.HOW TO MAKE A PROFILE

I. Enter phone number to be Registered

II. Enter OTP

III. Select what describes you

IV. Enter your College Details

V. Enter your personal Details

VI. Interface post Sign-up