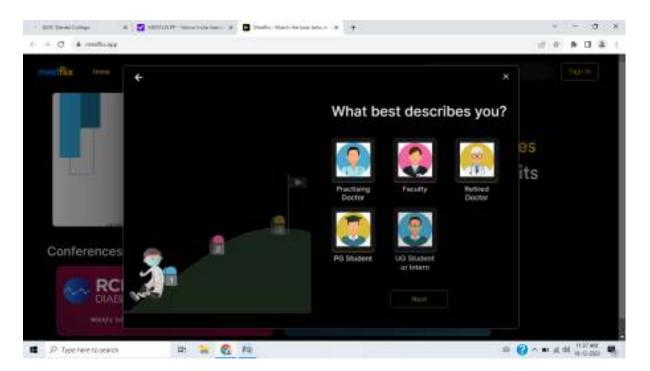

#### 1.HOW TO MAKE A PROFILE

I. Enter phone number to be Registered

II. Enter OTP

III. Select what describes you

IV. Enter your College Details

V. Enter your personal Details

VI. Interface post Sign-up