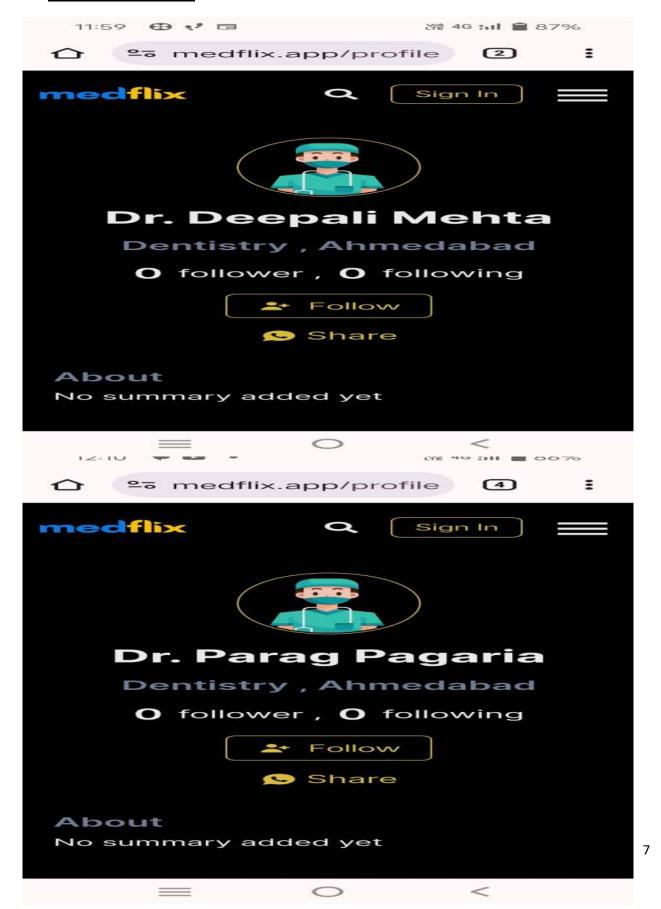

rning process

METRIC: 2.3.3: Teachers use ICT-enabled tools for effective teaching and learning process including online e-

resources











## Data

# Any Other Relevant Information

# LMS / ACADEMIC MANAGEMENT SYSTEM

# LMS-LEARNING MANAGEMENT SYSTEM OF AMC DENTAL COLLEGE

## https://amcdentalcollege.edu.in/



LINK FOR LMS PORTAL AT AMC DENTAL WEBSITE https://amcdentalcollege.edu.in/lms/

#### **MEDFLIX PORTAL(COMMUNICATING TOOLS)**



Medflix website on the search portal

#### 1.HOW TO MAKE A PROFILE



I. Enter phone number to be Registered



II. Enter OTP



III. Select what describes you



IV. Enter your College Details



V. Enter your personal Details



VI. Interface post Sign-up

#### 2.Examples of staff members and students' profile

#### **DEPARTMENT OF PEDODONTICS**







#### DEPARTMENT OF PUBLIC HEALTH DENTISTRY





#### **DEPARTMENT OF ENDODONTICS**

















#### **DEPARTMENT OF PROSTHODONTICS**

















#### **DEPARTMENT OF ORAL MEDICINE**









#### **DEPARTMENT OF PERIODONTOLOGY**









#### **DEPARTMENT OF ORAL PATHOLOGY**









#### **DEPARTMENT OF ORAL SURGERY**

















#### **DEPARTMENT OF ORTHODONTICS**

















#### **MEDFLIX ACCOUNT OF INTERNS**





















#### **DEMO OF VIDEO ON MEDFLIX**



PAGE WHILE WATCHING VIDEO LECTURE ON MEDFLIX