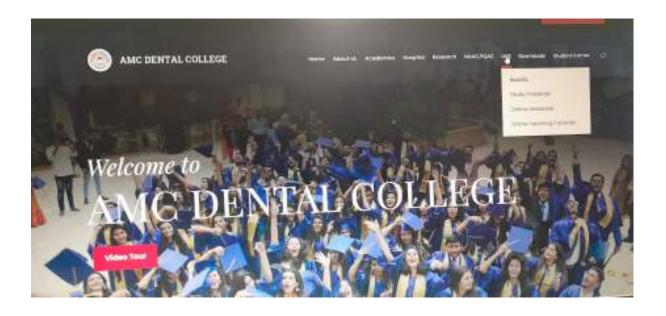

# LMS / ACADEMIC MANAGEMENT SYSTEM

# LMS-LEARNING MANAGEMENT SYSTEM OF AMC DENTAL COLLEGE

## https://amcdentalcollege.edu.in/

LINK FOR LMS PORTAL AT AMC DENTAL WEBSITE https://amcdentalcollege.edu.in/lms/