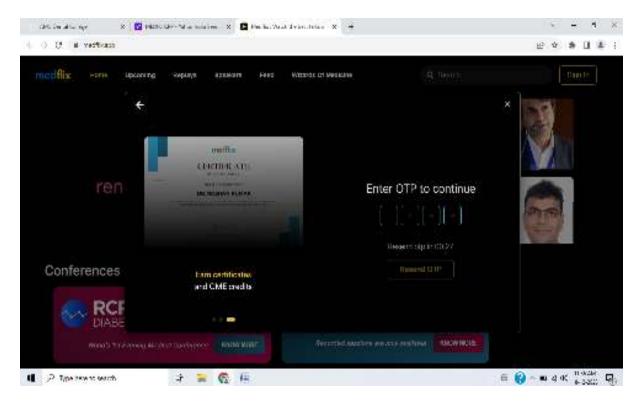

#### 1.HOW TO MAKE A PROFILE

I. Enter phone number to be Registered

II. Enter OTP

III. Select what describes you

IV. Enter your College Details

V. Enter your personal Details

VI. Interface post Sign-up