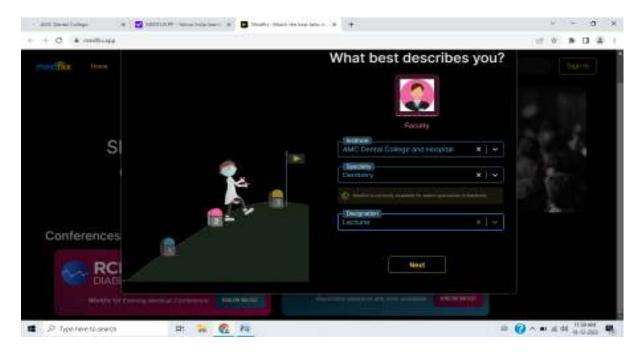

#### 1.HOW TO MAKE A PROFILE

I. Enter phone number to be Registered

II. Enter OTP

III. Select what describes you

IV. Enter your College Details

V. Enter your personal Details

VI. Interface post Sign-up