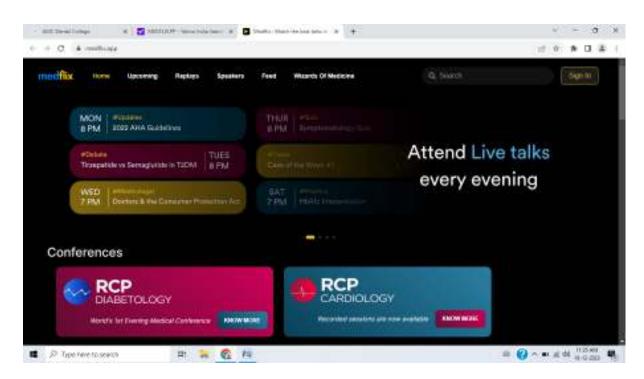

#### **MEDFLIX PORTAL(COMMUNICATING TOOLS)**

Medflix website on the search portal