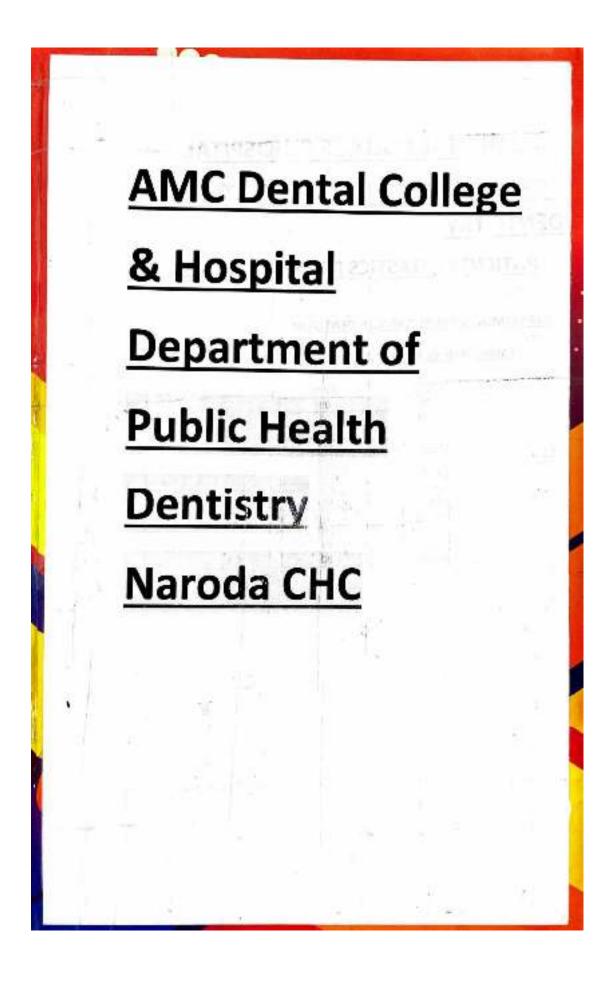

B. The Department of Public Health Dentistry is imparting dental health checkup at various urban and community urban health centres for which the details are as follows:

| Center name   | Fixed days for<br>checkup       | Weekwise details | Deration               |
|---------------|---------------------------------|------------------|------------------------|
| Rakhiyal CHC  | Every Monday &<br>Thursday      | Twice a week     | 5/12/2016 to 7/3/2018  |
|               | Every Monday                    | Once a week      | 8/3/2018 to 3/10/2018  |
| Danilimda CHC | Every Thursday                  | Once a week      | 8/3/2018 to 3/10/2018  |
| Vatva CHC     | Every Monday                    | Once a week      | 1/1/2019 to till date  |
| Vastral UHC   | Tuesday, Thursday &<br>Saturday | Thrice a week    | 19/4/2022 to till date |
| Naroda CHC    | Bvery Wednesday                 | Once a week      | 20/4/2022 to till date |
| Gomtipur CHC  | Every Saturday                  | Once a week      | 8/9/2021 to till date  |