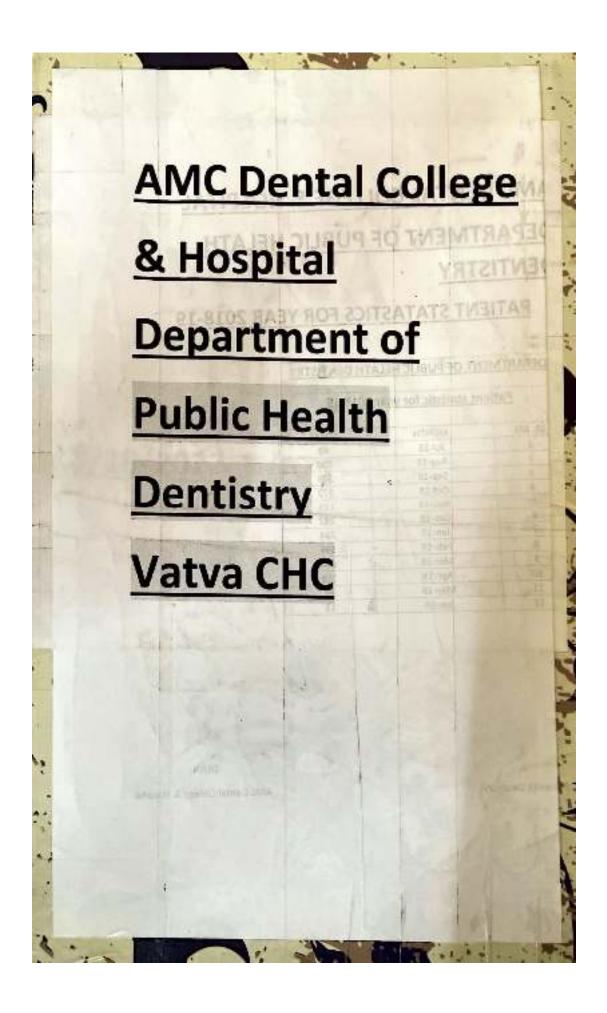

B. The Department of Public Health Dentistry is imparting dental health checkup at various urban and community urban health centres for which the details are as follows:

| Center name   | Fixed days for<br>checkup       | Weekwise details | Deration               |
|---------------|---------------------------------|------------------|------------------------|
| Rakhiyal CHC  | Every Monday &<br>Thursday      | Twice a week     | 5/12/2016 to 7/3/2018  |
|               | Every Monday                    | Once a week      | 8/3/2018 to 3/10/2018  |
| Danilimda CHC | Every Thursday                  | Once a week      | 8/3/2018 to 3/10/2018  |
| Vatva CHC     | Every Monday                    | Once a week      | 1/1/2019 to till date  |
| Vastral UHC   | Tuesday, Thursday &<br>Saturday | Thrice a week    | 19/4/2022 to till date |
| Naroda CHC    | Bvery Wednesday                 | Once a week      | 20/4/2022 to till date |
| Gomtipur CHC  | Every Saturday                  | Once a week      | 8/9/2021 to till date  |