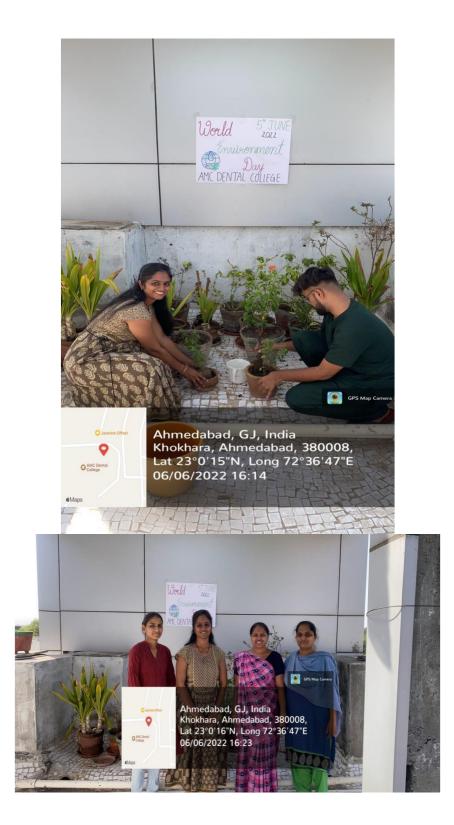

Social responsibilities in 2022-23

#### YOGA DAY CELEBRATION





#### 💽 GPS Map Camera



Ahmedabad, Gujarat, India Amc Dental College And Hospital College, Khokhra, Ahmedabad, Gujarat 380043, India Lat 23.00356° Long 72.613108° 21/06/23 10:28 AM GMT +05:30

#### 🔋 GPS Map Camera



Ahmedabad, Gujarat, India Amc Dental College And Hospital College, Khokhra, Ahmedabad, Gujarat 380043, India Lat 23.003602° Long 72.613156° 21/06/23 10:05 AM GMT +05:30

### TOOTHPASTE DISTRIBUTION







#### **DONATION CAMPAIGN**



#### **TREE PLANTATION**





#### **COMMUNITY ACTIVITIES**



#### **DENTAL HEALTH CHECKUP**

#### **SCHOOL ACTIVITIES**



#### PROVIDING ORAL HEALTH EDUCATION TO CHILDREN USING MODELS

Photos of Instituition social responsibilities in 2021-2022

#### **TREE PLANTATION**







#### **COMMUNITY ACTIVITIES**





**DENTAL CHECKUP** 



ORAL HEALTH EDUCATION BY DISTRIBUTION OF PAMPHLETS

#### SCHOOL ACTIVITIES





#### **DENTAL CHECK UP**

Photos of Institution social responsibilities in 2020-2021

#### **TREE PLANTATION**





Photos of Institution social responsibilities in 2019-2020

# **GREEN CAMPUS AND TREE PLANTATION INITIATIVE**









## **COMMUNITY ACTIVITIES**





# DENTAL CHECK UP



**ORAL HEALTH EDUCATION** 

### SCHOOL ACTIVITIES



DENTAL CHECK UP

Photos of Institution social responsibilities in 2018-2019

# YOGA DAY CELEBRATION





# DEPARTMENT OF ORAL MEDICINE & RADIOLOGY

All the respected staff members are cordially invited for the celebration of

INTERNATIONAL Job DAY at AMC Dental College and Asspital

Kindly note the details -Date: 21-