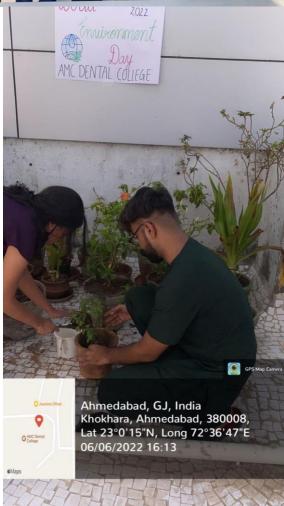

l Social responsibilities in 2022-23

#### YOGA DAY CELEBRATION





#### 💽 GPS Map Camera



Ahmedabad, Gujarat, India Amc Dental College And Hospital College, Khokhra, Ahmedabad, Gujarat 380043, India Lat 23.00356° Long 72.613108° 21/06/23 10:28 AM GMT +05:30

#### 🔋 GPS Map Camera



Ahmedabad, Gujarat, India Amc Dental College And Hospital College, Khokhra, Ahmedabad, Gujarat 380043, India Lat 23.003602° Long 72.613156° 21/06/23 10:05 AM GMT +05:30

### TOOTHPASTE DISTRIBUTION







#### **DONATION CAMPAIGN**



#### **TREE PLANTATION**





#### **COMMUNITY ACTIVITIES**



#### **DENTAL HEALTH CHECKUP**

#### **SCHOOL ACTIVITIES**



#### PROVIDING ORAL HEALTH EDUCATION TO CHILDREN USING MODELS

Photos of Instituition social responsibilities in 2021-2022

#### **TREE PLANTATION**







#### **COMMUNITY ACTIVITIES**





**DENTAL CHECKUP** 



ORAL HEALTH EDUCATION BY DISTRIBUTION OF PAMPHLETS

#### SCHOOL ACTIVITIES





#### **DENTAL CHECK UP**

Photos of Institution social responsibilities in 2020-2021

#### **TREE PLANTATION**





Photos of Institution social responsibilities in 2019-2020

# **GREEN CAMPUS AND TREE PLANTATION INITIATIVE**









## **COMMUNITY ACTIVITIES**





# DENTAL CHECK UP



**ORAL HEALTH EDUCATION** 

### SCHOOL ACTIVITIES



DENTAL CHECK UP

Photos of Institution social responsibilities in 2018-2019

# YOGA DAY CELEBRATION





# DEPARTMENT OF ORAL MEDICINE & RADIOLOGY

All the respected staff members are cordially invited for the celebration of

INTERNATIONAL Job DAY at AMC Dental College and Asspital

Kindly note the details -Date: 2