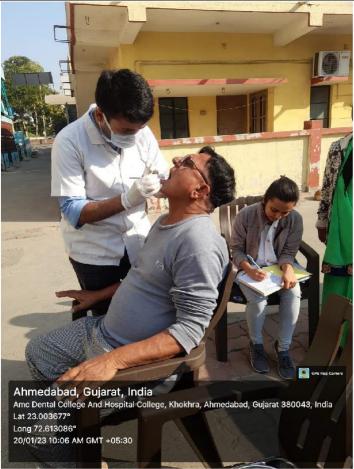

#### YOGA DAY CELEBRATION





#### 💽 GPS Map Camera



Ahmedabad, Gujarat, India Amc Dental College And Hospital College, Khokhra, Ahmedabad, Gujarat 380043, India Lat 23.00356° Long 72.613108° 21/06/23 10:28 AM GMT +05:30

#### 🔋 GPS Map Camera



Ahmedabad, Gujarat, India Amc Dental College And Hospital College, Khokhra, Ahmedabad, Gujarat 380043, India Lat 23.003602° Long 72.613156° 21/06/23 10:05 AM GMT +05:30

### TOOTHPASTE DISTRIBUTION







#### **DONATION CAMPAIGN**



#### **TREE PLANTATION**





#### **COMMUNITY ACTIVITIES**



#### **DENTAL HEALTH CHECKUP**

#### **SCHOOL ACTIVITIES**



#### PROVIDING ORAL HEALTH EDUCATION TO CHILDREN USING MODELS

Photos of Instituition social responsibilities in 2021-2022

#### **TREE PLANTATION**







#### **COMMUNITY ACTIVITIES**





**DENTAL CHECKUP** 



ORAL HEALTH EDUCATION BY DISTRIBUTION OF PAMPHLETS

#### SCHOOL ACTIVITIES





#### **DENTAL CHECK UP**

Photos of Institution social responsibilities in 2020-2021

#### **TREE PLANTATION**





Photos of Institution social responsibilities in 2019-2020

# **GREEN CAMPUS AND TREE PLANTATION INITIATIVE**









## **COMMUNITY ACTIVITIES**





# DENTAL CHECK UP



**ORAL HEALTH EDUCATION** 

### SCHOOL ACTIVITIES



DENTAL CHECK UP

Photos of Institution social responsibilities in 2018-2019

# YOGA DAY CELEBRATION





# DEPARTMENT OF ORAL MEDICINE & RADIOLOGY

All the respected staff members are cordially invited for the celebration of

INTERNATIONAL Job DAY at AMC Dental College and Asspital

Kindly note the details -Date: 21-06-18 Day: Thursday Time: 8:30 to 9