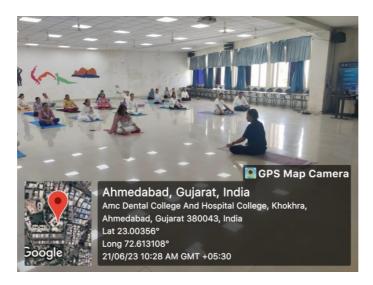

#### YOGA DAY CELEBRATION

#### 💽 GPS Map Camera

Ahmedabad, Gujarat, India Amc Dental College And Hospital College, Khokhra, Ahmedabad, Gujarat 380043, India Lat 23.00356° Long 72.613108° 21/06/23 10:28 AM GMT +05:30