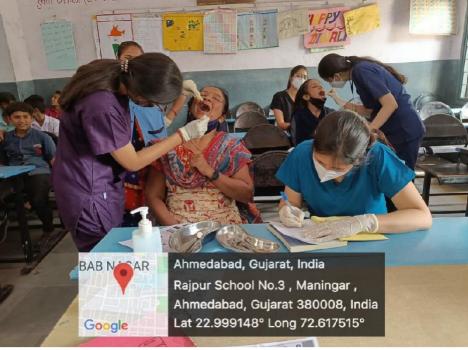

nd Hospital College, Khokhra, Ahmedabad, Gujarat 380043, India Lat 23.00356° Long 72.613108° 21/06/23 10:28 AM GMT +05:30

#### 🔋 GPS Map Camera



Ahmedabad, Gujarat, India Amc Dental College And Hospital College, Khokhra, Ahmedabad, Gujarat 380043, India Lat 23.003602° Long 72.613156° 21/06/23 10:05 AM GMT +05:30

### TOOTHPASTE DISTRIBUTION







#### **DONATION CAMPAIGN**



#### **TREE PLANTATION**





#### **COMMUNITY ACTIVITIES**



#### **DENTAL HEALTH CHECKUP**

#### **SCHOOL ACTIVITIES**



#### PROVIDING ORAL HEALTH EDUCATION TO CHILDREN USING MODELS

Photos of Instituition social responsibilities in 2021-2022

#### **TREE PLANTATION**







#### **COMMUNITY ACTIVITIES**





**DENTAL CHECKUP** 



ORAL HEALTH EDUCATION BY DISTRIBUTION OF PAMPHLETS

#### SCHOOL ACTIVITIES





#### **DENTAL CHECK UP**

Photos of Institution social responsibilities in 2020-2021

#### **TREE PLANTATION**





Photos of Institution social responsibilities in 2019-2020

# **GREEN CAMPUS AND TREE PLANTATION INITIATIVE**









## **COMMUNITY ACTIVITIES**





# DENTAL CHECK UP



**ORAL HEALTH EDUCATION** 

### SCHOOL ACTIVITIES



DENTAL CHECK UP

Photos of Institution social responsibilities in 2018-2019

# YOGA DAY CELEBRATION





# DEPARTMENT OF ORAL MEDICINE & RADIOLOGY

All the respected staff members are cordially invited for the celebration of

INTERNATIONAL Job DAY at AMC Dental College and Asspital

Kindly note the details -Date: 21-06-18 Day: Thursday Time: 8:30 to 9:15 AM Venue: Exam Hall

Dress Code: White | Blue | Black ; Loose | Jree Bottom A Mat





# **BYKE INI