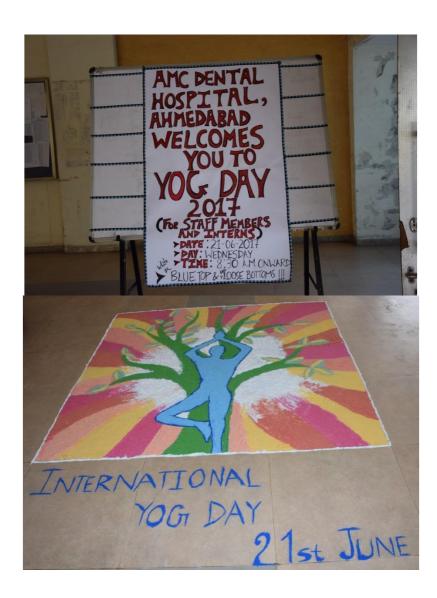

# YOGA DAY CELEBRATION

# DEPARTMENT OF ORAL MEDICINE & RADIOLOGY

All the respected staff members are cordially invited for the celebration of

INTERNATIONAL Job DAY at AMC Dental College and Asspital

Kindly note the details -Date: 21-06-18 Day: Thursday Time: 8:30 to 9:15 AM Venue: Exam Hall

Dress Code: White | Blue | Black ; Loose | Jree Bottom A Mat