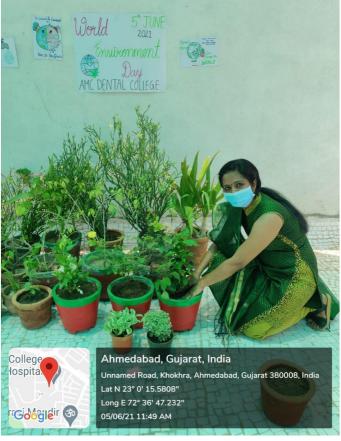

05:30

#### 🔋 GPS Map Camera



Ahmedabad, Gujarat, India Amc Dental College And Hospital College, Khokhra, Ahmedabad, Gujarat 380043, India Lat 23.003602° Long 72.613156° 21/06/23 10:05 AM GMT +05:30

### TOOTHPASTE DISTRIBUTION







#### **DONATION CAMPAIGN**



#### **TREE PLANTATION**





#### **COMMUNITY ACTIVITIES**



#### **DENTAL HEALTH CHECKUP**

#### **SCHOOL ACTIVITIES**



#### PROVIDING ORAL HEALTH EDUCATION TO CHILDREN USING MODELS

Photos of Instituition social responsibilities in 2021-2022

#### **TREE PLANTATION**







#### **COMMUNITY ACTIVITIES**





**DENTAL CHECKUP** 



ORAL HEALTH EDUCATION BY DISTRIBUTION OF PAMPHLETS

#### SCHOOL ACTIVITIES





#### **DENTAL CHECK UP**

Photos of Institution social responsibilities in 2020-2021

#### **TREE PLANTATION**





Photos of Institution social responsibilities in 2019-2020

# **GREEN CAMPUS AND TREE PLANTATION INITIATIVE**









## **COMMUNITY ACTIVITIES**





# DENTAL CHECK UP



**ORAL HEALTH EDUCATION** 

### SCHOOL ACTIVITIES



DENTAL CHECK UP

Photos of Institution social responsibilities in 2018-2019

# YOGA DAY CELEBRATION





# DEPARTMENT OF ORAL MEDICINE & RADIOLOGY

All the respected staff members are cordially invited for the celebration of

INTERNATIONAL Job DAY at AMC Dental College and Asspital

Kindly note the details -Date: 21-06-18 Day: Thursday Time: 8:30 to 9:15 AM Venue: Exam Hall

Dress Code: White | Blue | Black ; Loose | Jree Bottom A Mat





# **BYKE INITIATIVE**



# TREE PLANTATION





# **COMMUNITY ACTIVITIES**



# DENTAL CHECK UP



**ORAL HEALTH EDUCATION** 

#