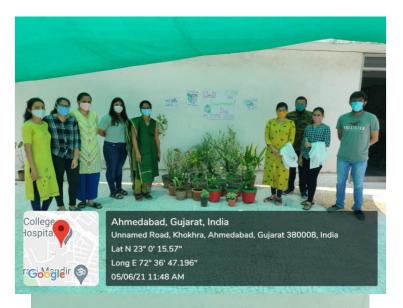

+05:30

#### 🔋 GPS Map Camera



Ahmedabad, Gujarat, India Amc Dental College And Hospital College, Khokhra, Ahmedabad, Gujarat 380043, India Lat 23.003602° Long 72.613156° 21/06/23 10:05 AM GMT +05:30

### TOOTHPASTE DISTRIBUTION







#### **DONATION CAMPAIGN**



#### **TREE PLANTATION**





#### **COMMUNITY ACTIVITIES**



#### **DENTAL HEALTH CHECKUP**

#### **SCHOOL ACTIVITIES**



#### PROVIDING ORAL HEALTH EDUCATION TO CHILDREN USING MODELS

Photos of Instituition social responsibilities in 2021-2022

#### **TREE PLANTATION**







#### **COMMUNITY ACTIVITIES**





**DENTAL CHECKUP** 



ORAL HEALTH EDUCATION BY DISTRIBUTION OF PAMPHLETS

#### SCHOOL ACTIVITIES





#### **DENTAL CHECK UP**

Photos of Institution social responsibilities in 2020-2021

#### **TREE PLANTATION**





Photos of Institution social responsibilities in 2019-2020

# **GREEN CAMPUS AND TREE PLANTATION INITIATIVE**









## **COMMUNITY ACTIVITIES**





# DENTAL CHECK UP



**ORAL HEALTH EDUCATION** 

### SCHOOL ACTIVITIES



DENTAL CHECK UP

Photos of Institution social responsibilities in 2018-2019

# YOGA DAY CELEBRATION





# DEPARTMENT OF ORAL MEDICINE & RADIOLOGY

All the respected staff members are cordially invited for the celebration of

INTERNATIONAL Job DAY at AMC Dental College and Asspital

Kindly note the details -Date: 21-06-18 Day: Thursday Time: 8:30 to 9:15 AM Venue: Exam Hall

Dress Code: White | Blue | Black ; Loose | Jree Bottom A Mat





# **BYKE INITIATIVE**



# TREE PLANTATION





# **COMMUNITY ACTIVITIES**



# DENTAL CHECK UP



**ORAL HEALTH EDUCATION**