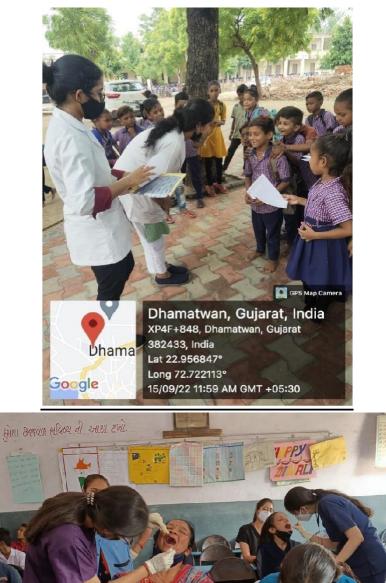

And Hospital College, Khokhra, Ahmedabad, Gujarat 380043, India Lat 23.00356° Long 72.613108° 21/06/23 10:28 AM GMT +05:30

#### 🔋 GPS Map Camera



Ahmedabad, Gujarat, India Amc Dental College And Hospital College, Khokhra, Ahmedabad, Gujarat 380043, India Lat 23.003602° Long 72.613156° 21/06/23 10:05 AM GMT +05:30

### TOOTHPASTE DISTRIBUTION







#### **DONATION CAMPAIGN**



#### **TREE PLANTATION**





#### **COMMUNITY ACTIVITIES**



#### **DENTAL HEALTH CHECKUP**

#### **SCHOOL ACTIVITIES**



#### PROVIDING ORAL HEALTH EDUCATION TO CHILDREN USING MODELS

Photos of Instituition social responsibilities in 2021-2022

#### **TREE PLANTATION**







#### **COMMUNITY ACTIVITIES**





**DENTAL CHECKUP** 



ORAL HEALTH EDUCATION BY DISTRIBUTION OF PAMPHLETS

#### SCHOOL ACTIVITIES





#### **DENTAL CHECK UP**

Photos of Institution social responsibilities in 2020-2021

#### **TREE PLANTATION**





Photos of Institution social responsibilities in 2019-2020

# **GREEN CAMPUS AND TREE PLANTATION INITIATIVE**









## **COMMUNITY ACTIVITIES**





# DENTAL CHECK UP



**ORAL HEALTH EDUCATION** 

### SCHOOL ACTIVITIES



DENTAL CHECK UP

Photos of Institution social responsibilities in 2018-2019

# YOGA DAY CELEBRATION





# DEPARTMENT OF ORAL MEDICINE & RADIOLOGY

All the respected staff members are cordially invited for the celebration of

INTERNATIONAL Job DAY at AMC Dental College and Asspital

Kindly note the details -Date: 21-06-18 Day: Thursday Time: 8:30 to 9:15 AM Venue: Exam Hall

Dress Code: White | Blue | Black ; Loose | Jree Bottom A Mat





# **BYKE I