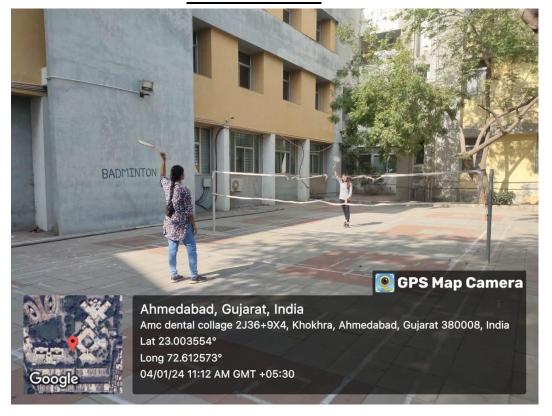

#### **BADMINTON**

Badminton court located behind college building in 2014 with dimension 748sq ft