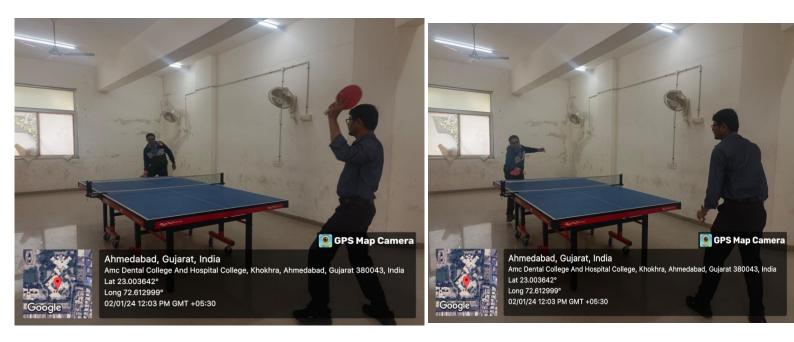

### **TABLE TENNIS**

Table Tennis room located on first floor of college Building established in 2014 with dimension 400 sq ft.