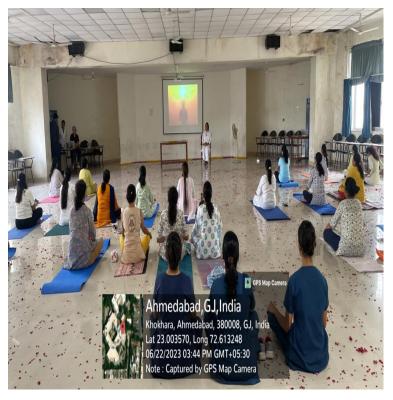

#### **YOGA/EXAMINATION HALL**

YOGA/Examination Hall: Located in college building, First Floor

YOGA/ Examination Hall: with capacity of 250 persons, computer, projector, speaker, WiFi, LAN.