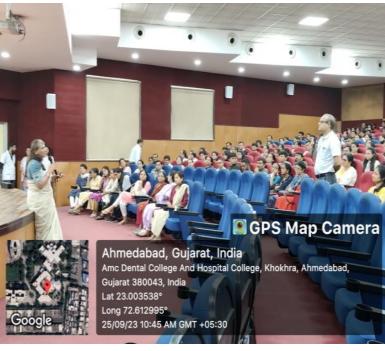

### **AUDITORIUM**

Auditorium: Located in college building, Ground Floor Auditorium: with capacity of 490 persons, projector, computer, speaker, audio-visual system, WiFi, LAN.