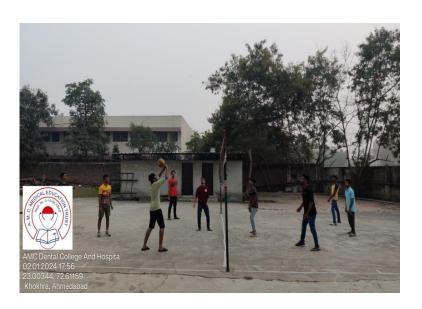

## **VOLLEYBAL**

Volleyball court located behind Boys hostel established in 2014 of dimension 730sq ft.