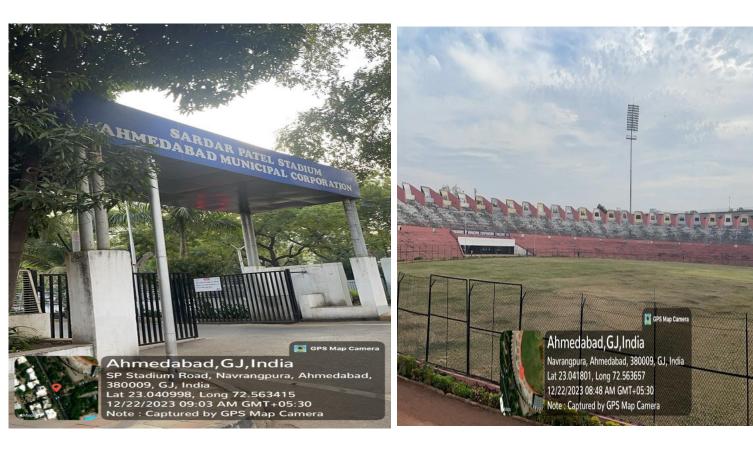

### **CRICKET**

Sardar Patel Cricket Ground located at Naranpura, Ahmedabad Managed by parent Body Ahmedabad Municipal Corporation with dimension of 67000sq ft.