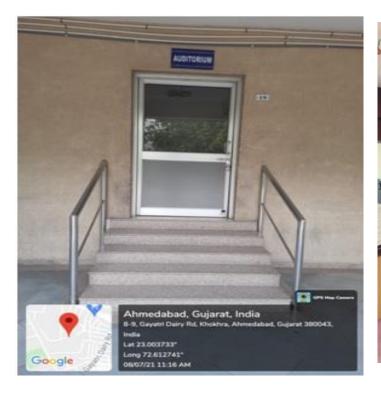

### **AUDITORIUM**

Auditorium: Located in college building, Ground Floor Auditorium: with capacity of 490 persons, projector, computer, speaker, audio-visual system, WiFi, LAN.