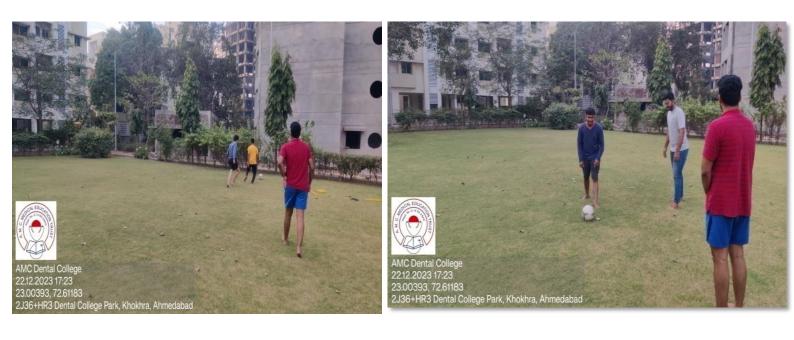

## **FOOTBALL**

Football Ground located in front of Hostel Building established in 2014 with dimension 780sq ft.