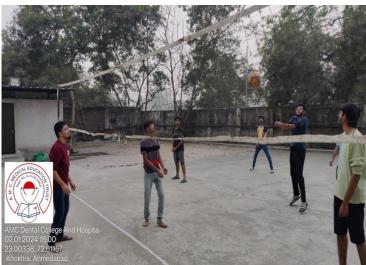

## **VOLLEYBAL**

Volleyball court located behind Boys hostel established in 2014 of dimension 730sq ft.