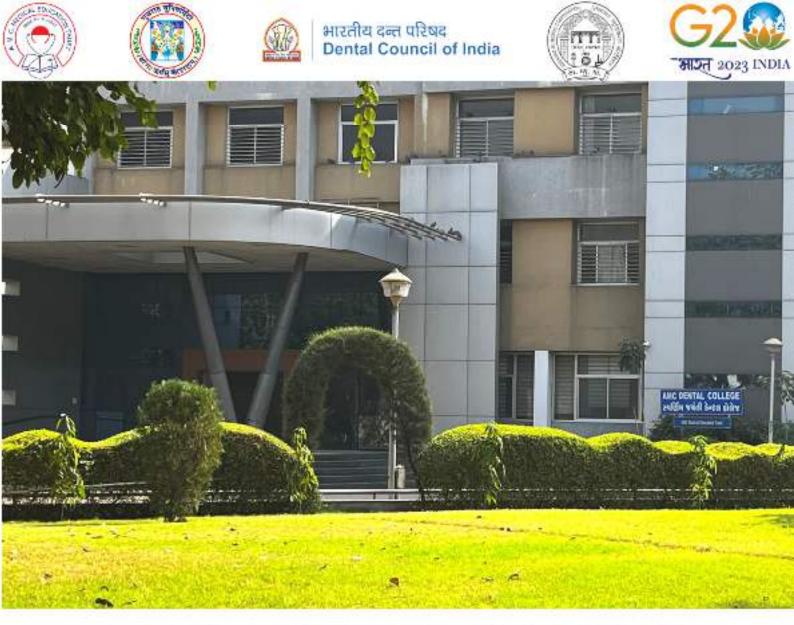

## **AMC DENTAL COLLEGE**

Khokhra, Ahmedabad 380008

Affiliated to Gujarat University

| Sr<br>No | Particular                 | Location                                    | Number of Units                         | Dimensions  |
|----------|----------------------------|---------------------------------------------|-----------------------------------------|-------------|
| 1        | Medical<br>facilities      | LG Hospital<br>(Casualty/First Aid<br>Room) | 1                                       | 1465sq.ft.  |
| 2        | Doctors room               | fourth Floor- Hospital<br>building          | 1                                       | 154sq ft.   |
| 3        | Pharmacy<br>Store          | Ground Floor-<br>Hospital Building          | 1                                       | 360sq.ft.   |
| 4        | Toilets                    | College-Hospital-<br>Hostel                 | 20                                      | 380 sq.ft.  |
| 5        | Canteen                    | Second Floor- College<br>Building           | 1                                       | 2000sq.ft.  |
| 6        | Hostel Mess                | Ground Floor- Hostel<br>Building            | 1                                       | 7625 sq.ft. |
| 7        | Post office<br>facility    | admin office                                | inward/outward from correspondence desk | 30 sq.ft.   |
| 8        | Bank ATM                   | nearby                                      | 1                                       | _           |
| 9        | Greenery-<br>lawn          | college & Hospital<br>Campus                | 3                                       | 5000 sq.ft. |
| 10       | Greenery-<br>Jogging track | College Campus                              | 1                                       | 3000sq.ft.  |
| 11       | Water purification         | College-Hospital-<br>Hostel                 | 02- Aquaguard & 02-<br>R.O              | 160 sq. Ft. |