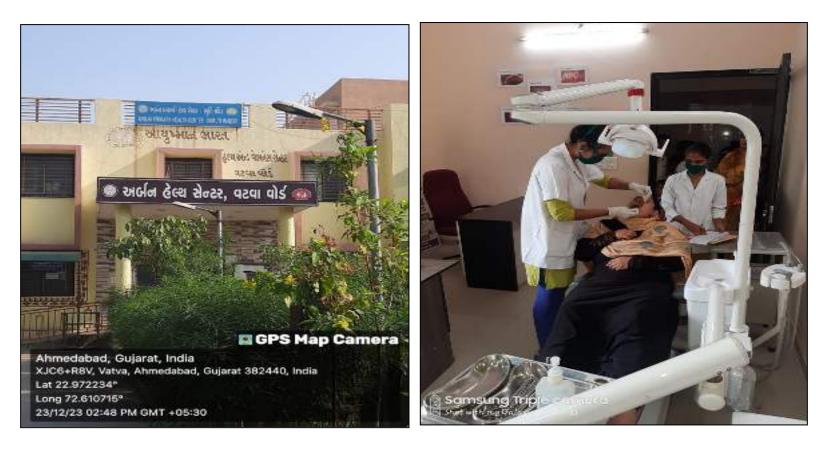

#### VATVA URBAN HEALTH CENTER

Satellite Centre (Vatva): CHC located at a distance of 8.8 km from AMC Dental College, comprising of 1 dental chair.