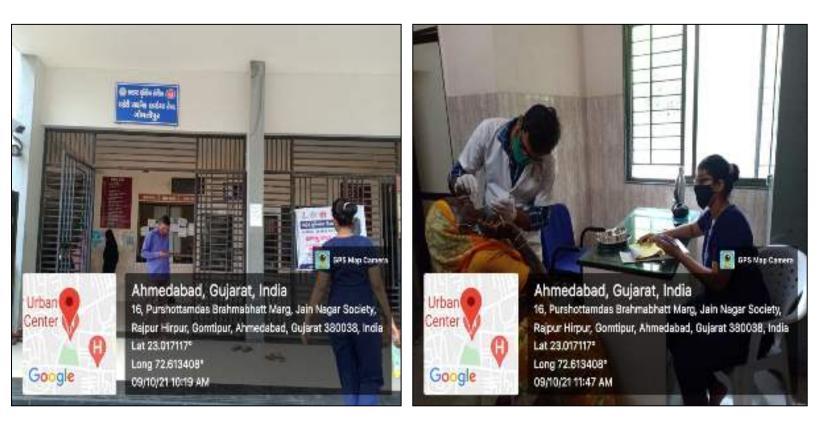

#### **GOMTIPUR COMMUNITY HEALTH CENTER**

Satellite Centre (Gomtipur): CHC located at a distance of 2.8 km from AMC Dental College, comprising of 2 dental chair.