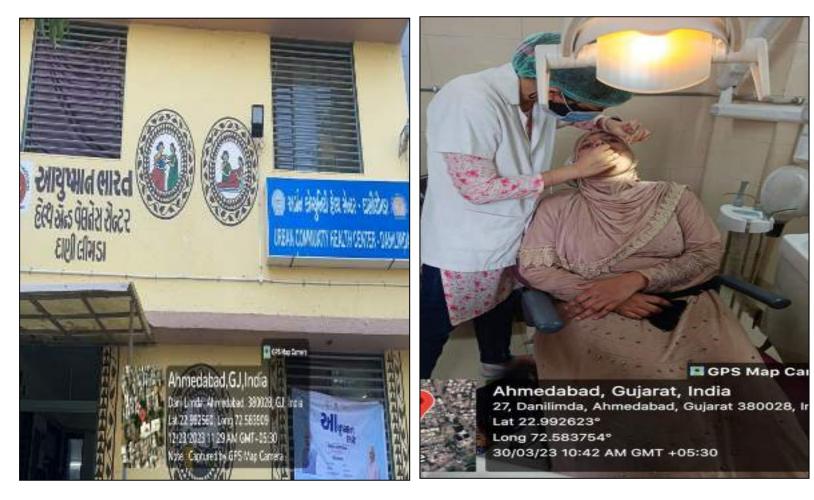

## DANILIMDA COMMUNITY HEALTH CENTER

Satellite Centre (Danilimda): CHC located at a distance of 5 km from AMC Dental College, comprising of 1 dental chair.