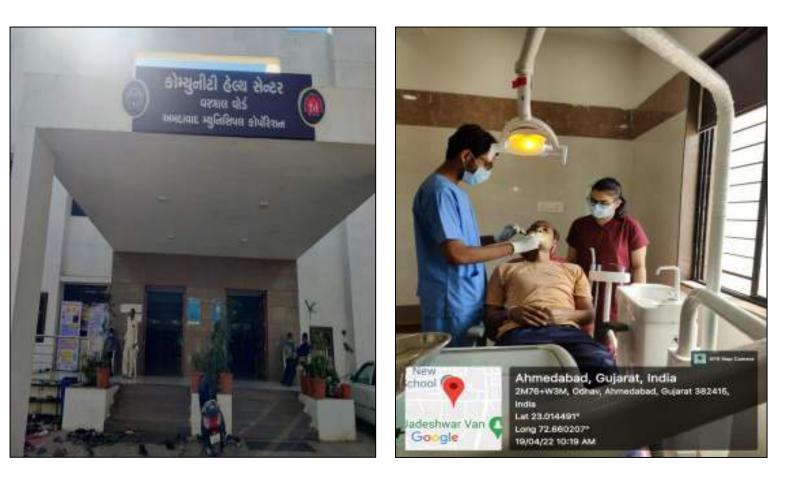

#### VASTRAL COMMUNITY HEALTH CENTER

Satellite Centre (Vastral): CHC located at a distance of 7.3 km from AMC Dental College, comprising of 1 dental chair.