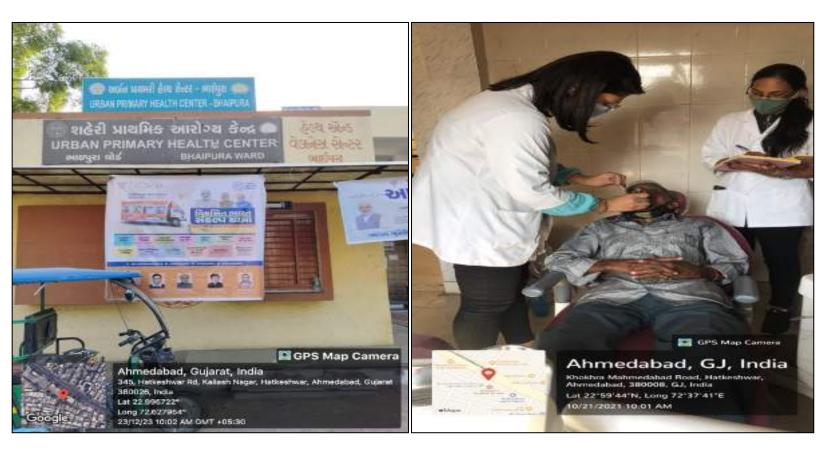

#### **BHAIPURA PRIMARY HEALTH CENTER**

Satellite Centre (Bhaipura): UHC located at a distance of 4.2 km from AMC Dental College, comprising of 1 dental chair.