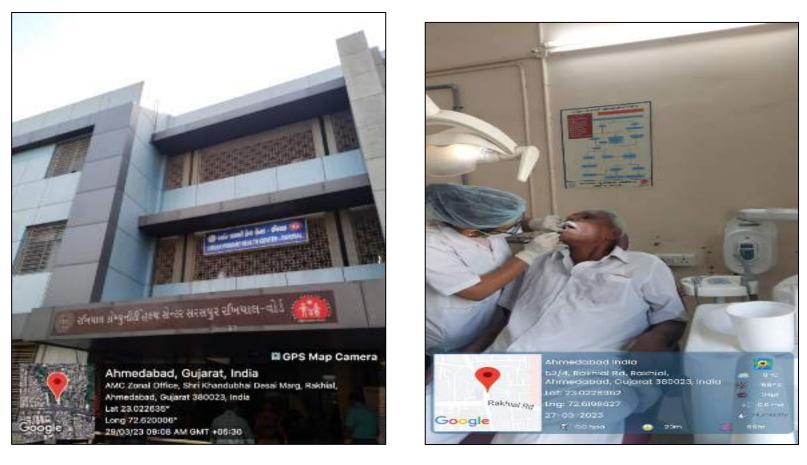

## RAKHIYAL COMMUNITY HEALTH CENTER

Satellite Centre (Rakhiyal): CHC located at a distance of 3.4 km from AMC Dental College, comprising of 1 dental chair.