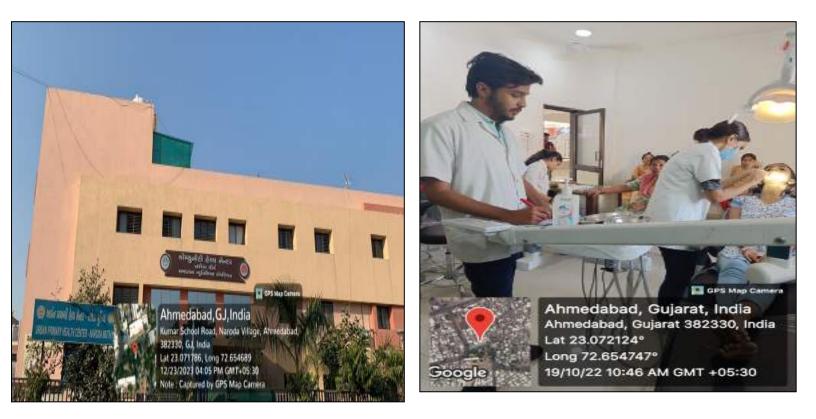

#### **NARODA PRIMARY HEALTH CENTER**

Satellite Centre (Naroda): CHC located at a distance of 11 km from AMC Dental College, comprising of 1 dental chair.