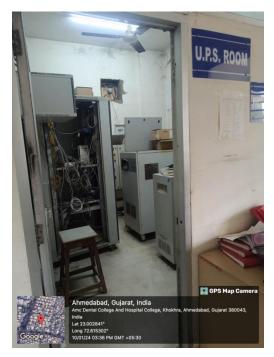

### **UPS IN THE LIBRARY**

UPS located in the server room inside the library, located at first floor of college Building