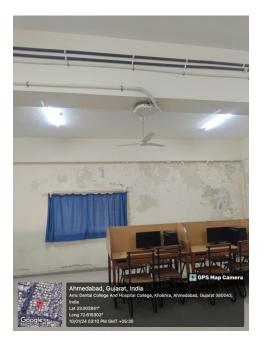

# WIFI ROUTER IN MCQ LAB

WiFi Router in the MCQ Lab. located at second floor of College Building