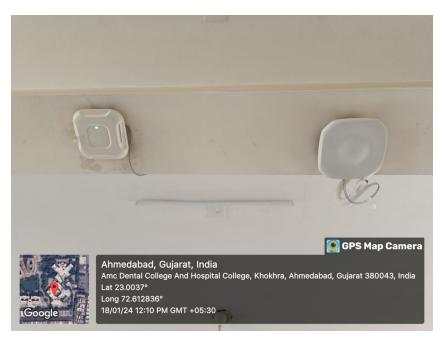

#### WIFI ROUTER IN PRECLINICS

WiFi Router in the Orthodontics Preclinical Lab located at second floor of College Building