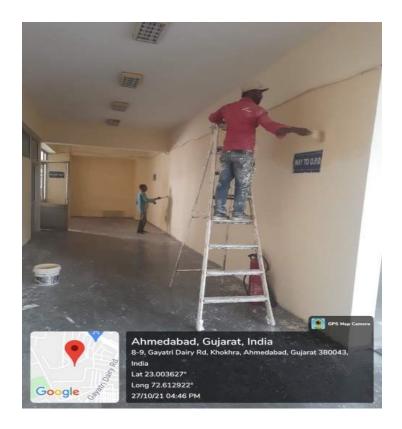

### Painting Work in College

Painting work at college building at second floor of college building