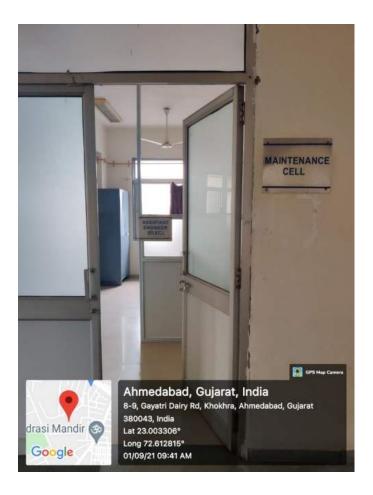

#### Maintenance Cell

Maintenance Cell Located on second floor of hospital building