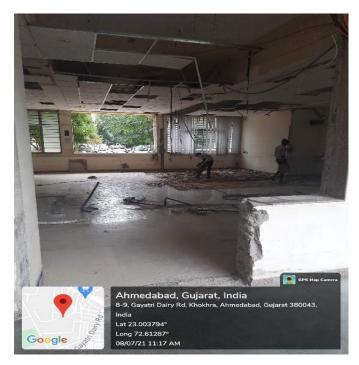

### Renovation work at Administrative Office

Renovation work of Administrative wing at ground floor of college building