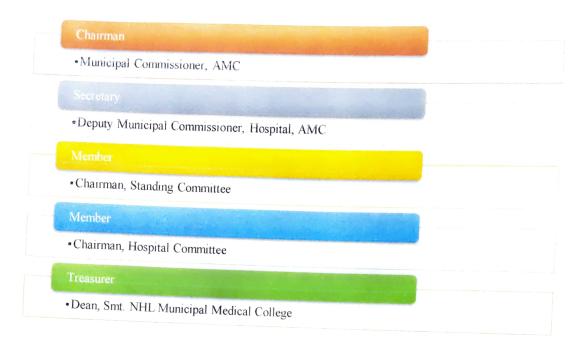

#### 2. Executive Committee:

Dean,
A.M.C. Dental College

| 3. Governing Body:                           |  |
|----------------------------------------------|--|
| Chairman                                     |  |
| •Municipal Commissioner, AMC                 |  |
| Vice Chairman                                |  |
| ·Leader of Ruling Party, AMC                 |  |
| Secretary                                    |  |
| Deputy Municipal Commissioner, Hospital, AMC |  |
| Treasurer                                    |  |
| Dean, Smt. NHL Municipal Medical College     |  |
| Member                                       |  |
| Chairman, Standing Committee, AMC            |  |
| Member                                       |  |
| ·Chairman, Hopital Committee, AMC            |  |
| Member                                       |  |
| •Leader of Opposition Party, AMC             |  |