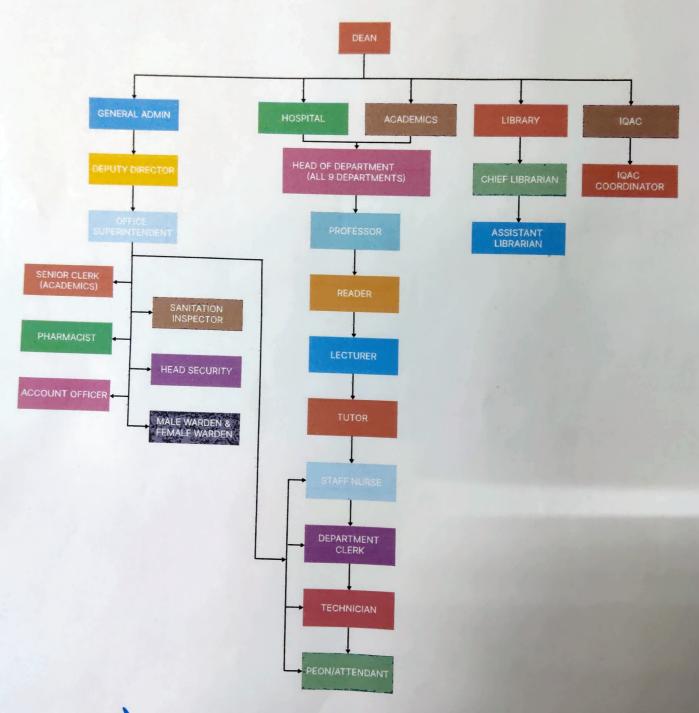

1. Organogram of College Management Structure:

# High Power Committee • Politico-Bureaucratic Committee • Policy Decision making Governing Body • Bureaucratic Committee • Execution of policy decision Executive Committee • Bureaucratic Committee • Routine Functioning Dean, AMC Dental College • Institutional Day to Day Functioning