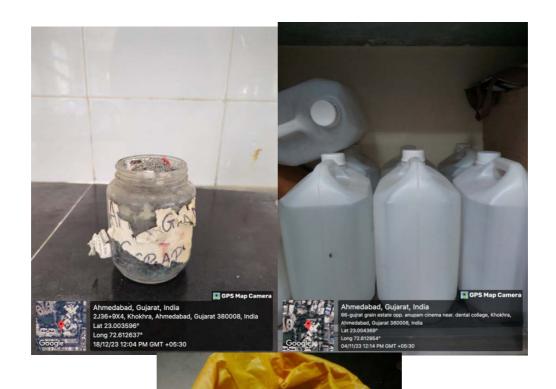

# HAZARDOUS CHEMICALS AND RADIOACTIVE WASTE MANAGEMENT

## HAZARDOUS CHEMICAL (DEVELOPER, FIXER) AND MATERIAL LIKE MERCURY AND LEAD FOIL -WASTE COLLECTION

GPS Map Can