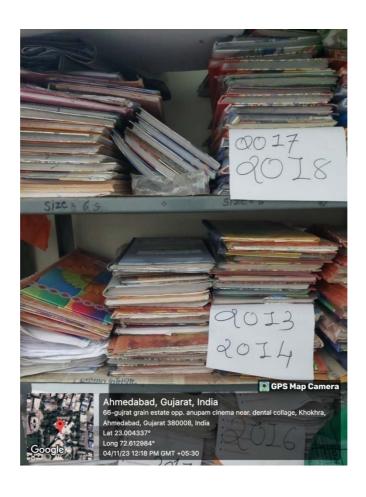

# SOLID WASTE MANAGEMENT

### SOLID WASTE/ SCRAP IS COLLECTED FROM HOSPITAL AND COLLEGE AND STORED IN STOREROOM IN HOSTEL