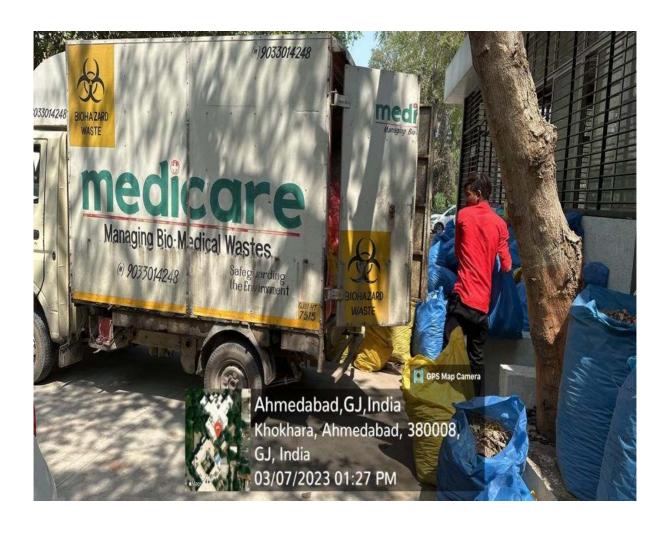

nt                               |   | 4       |
| 2     | Liquid waste management                              |   | 6       |
| 3     | Biomedical waste management                          |   | 9       |
| 4     | E-waste management                                   | 1 | 12      |
| 5     | Waste recycling system                               |   | 14      |
| 6     | Hazardous chemicals and radioactive waste management | S | 16      |

# SOLID WASTE MANAGEMENT



### SOLID WASTE/ SCRAP IS COLLECTED FROM HOSPITAL AND COLLEGE AND STORED IN STOREROOM IN HOSTEL

# LIQUID WASTE MANAGEMENT



#### WATER TANKSFOR LIQUID WASTE MANAGENT





### WASHROOM FOR LIQUID WASTE MANAGEMENT IN HOSPITAL AND COLLEGE AREA

# BIOMEDICAL WASTE MANAGEMENT



#### BIOMEDICAL WASTE COLLECTION FROM DEPARTMENT



#### BIOMEDICAL WASTE COLLECTION FROM COLLEGE

# E WASTE MANAGEMENT





E WASTE COLLECTION (PARTS OF COMPUTER, INTERNET CONNECTION DEVICES) FROM COLLEGE

## WASTE RECYCLING SYSTEM



# WASTE RECYCLING SYSTEM BIOGAS-INSTALLED BACK SIDE OF HOSTEL COMPOSED PIT-CONSTRUCTED IN GARDEN AREA

# HAZARDOUS CHEMICALS AND RADIOACTIVE WASTE MANAGEMENT



## HAZARDOUS CHEMICAL (DEVELOPER, FIXER) AND MATERIAL LIKE MERCURY AND LEAD FOIL -WASTE COLLECTION

GPS Map Can