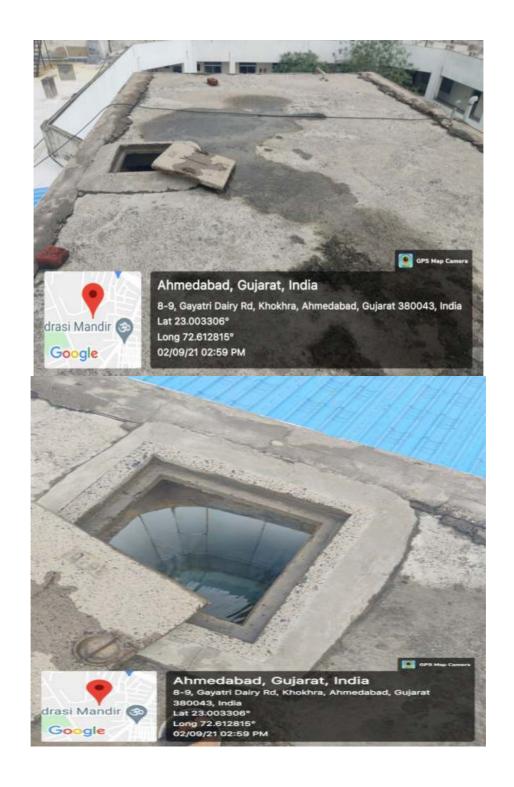

## Index

| Sr No | Data                                                 |   | Page No |
|-------|------------------------------------------------------|---|---------|
| 1     | Solid waste management                               |   | 4       |
| 2     | Liquid waste management                              |   | 6       |
| 3     | Biomedical waste management                          |   | 9       |
| 4     | E-waste management                                   | 1 | 12      |
| 5     | Waste recycling system                               |   | 14      |
| 6     | Hazardous chemicals and radioactive waste management | S | 16      |

# SOLID WASTE MANAGEMENT



### SOLID WASTE/ SCRAP IS COLLECTED FROM HOSPITAL AND COLLEGE AND STORED IN STOREROOM IN HOSTEL

# LIQUID WASTE MANAGEMENT



#### WATER TANKSFOR LIQUID WASTE MANAGENT





### WASHROOM FOR LIQUID WASTE MANAGEMENT IN HOSPITAL AND COLLEGE AREA

# BIOMEDICAL WASTE MANAGEMENT



#### BIOMEDICAL WASTE COLLECTION FROM DEPARTMENT



#### BIOMEDICAL WASTE COLLECTION FROM COLLEGE

# E WASTE MANAGEMENT





E WASTE COLLECTION (PARTS OF COMPUTER, INTERNET CONNECTION DEVICES) FROM COLLEGE

## WASTE RECYCLING SYSTEM



# WASTE RECYCLING SYSTEM BIOGAS-INSTALLED BACK SIDE OF HOSTEL COMPOSED PIT-CONSTRUCTED IN GARDEN AREA

# HAZARDOUS CHEMICALS AND RADIOACTIVE WASTE MANAGEMENT



## HAZARDOUS CHEMICAL (DEVELOPER, FIXER) AND MATERIAL LIKE MERCURY AND LEAD FOIL -WASTE COLLECTION

GPS Map Can