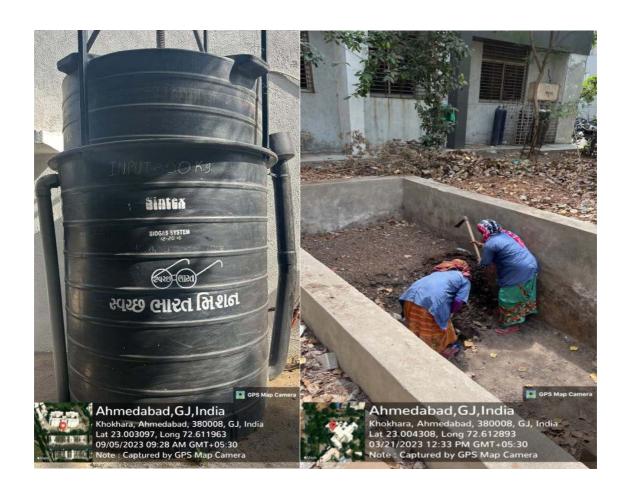

|   | 9       |
| 4     | E-waste management                                   | 1 | 12      |
| 5     | Waste recycling system                               |   | 14      |
| 6     | Hazardous chemicals and radioactive waste management | S | 16      |

# SOLID WASTE MANAGEMENT



### SOLID WASTE/ SCRAP IS COLLECTED FROM HOSPITAL AND COLLEGE AND STORED IN STOREROOM IN HOSTEL

# LIQUID WASTE MANAGEMENT



#### WATER TANKSFOR LIQUID WASTE MANAGENT





### WASHROOM FOR LIQUID WASTE MANAGEMENT IN HOSPITAL AND COLLEGE AREA

# BIOMEDICAL WASTE MANAGEMENT



#### BIOMEDICAL WASTE COLLECTION FROM DEPARTMENT



#### BIOMEDICAL WASTE COLLECTION FROM COLLEGE

# E WASTE MANAGEMENT





E WASTE COLLECTION (PARTS OF COMPUTER, INTERNET CONNECTION DEVICES) FROM COLLEGE

## WASTE RECYCLING SYSTEM



# WASTE RECYCLING SYSTEM BIOGAS-INSTALLED BACK SIDE OF HOSTEL COMPOSED PIT-CONSTRUCTED IN GARDEN AREA

# HAZARDOUS CHEMICALS AND RADIOACTIVE WASTE MANAGEMENT



## HAZARDOUS CHEMICAL (DEVELOPER, FIXER) AND MATERIAL LIKE MERCURY AND LEAD FOIL -WASTE COLLECTION

GPS Map Can