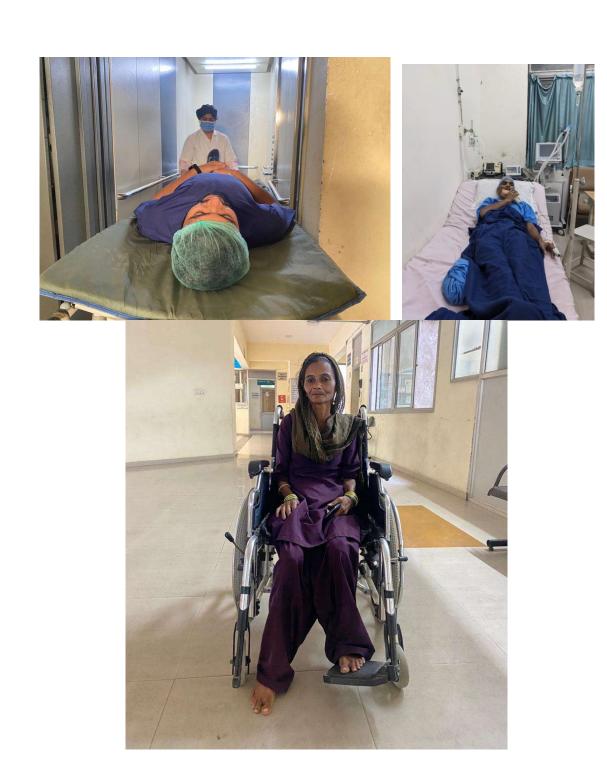

#### LIFTS (TOTAL 3) FOR EASY ACCESS AVAILABLE IN HOSPITAL AND COLLEGE AREA

#### ASSISTIVE TECHNOLOGY AND FACILITIES LIKE WHEELCHAIR AND STRETCHER FOR THE PERSON WITH DISABILITIES

PROVISION FOR
ENQUIRY AND
INFORMATION:
HUMAN ASSISTANCE,
READER, SCRIBE,
SOFT COPIES OF
READING MATERIAL,
SCREEN READING