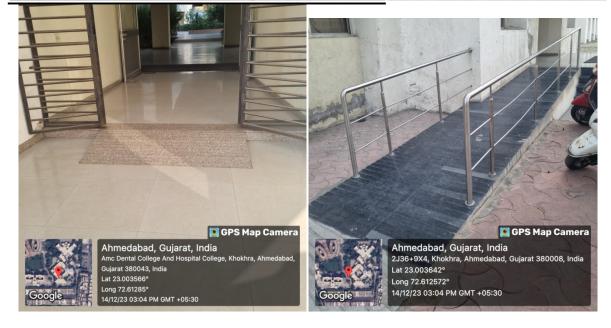

## BUILT IN ENVIRONMENT WITH RAMPS/LIFTS WITH EASY ACCESS

RAMPS FOR EASY ACCESS AVAILABLE AT THE MAIN GATE OF HOSPITAL, COLLEGE, PARKING, GIRL'S HOSTEL AND BOY'S HOSTEL