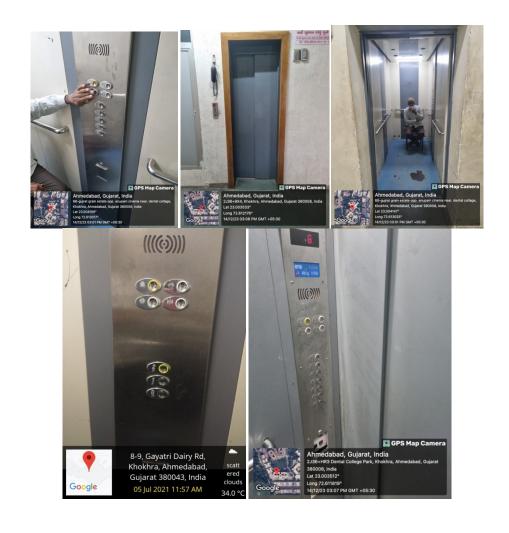

/LIFTS FOR EASY ACCESS                                                                | 4   |
| 2  | DISABLED-FRIENDLY WASHROOMS                                                                                          | 7   |
| 3  | SIGNAGE INCLUDING TACTILE PATHS, LIGHTS, DISPLAY<br>BOARDS AND SIGNPOSTS                                             | 9   |
| 4  | ASSISTIVE TECHNOLOGY AND FACILITIES FOR THE PERSON WITH DISABILITIES, SCREEN READING SOFT WARE                       | 11  |
| 5  | PROVISION FOR INQUIRY AND INFORMATION :HUMAN<br>ASSISTANCE, READER, SCRIBE, SOFT COPY OF READING<br>MATERIAL ,SCREEN | 14  |

## BUILT IN ENVIRONMENT WITH RAMPS/LIFTS WITH EASY ACCESS







RAMPS FOR EASY ACCESS AVAILABLE AT THE MAIN GATE OF HOSPITAL, COLLEGE, PARKING, GIRL'S HOSTEL AND BOY'S HOSTEL



#### LIFTS (TOTAL 3) FOR EASY ACCESS AVAILABLE IN HOSPITAL AND COLLEGE AREA

### DISABLED-FRIENDLY WASHROOMS



#### DISABLE FRIENDLY WASHROOM WITH WHEELCHAIR AND HUMAN ASSISTANT AVAILABLE IN ALL FLOOR

#### SIGNAGE INCLUDING TACTILE PATHS, LIGHTS, DISPLAY BOARDS AND SIGNPOSTS



#### SIGNAGE BOARD/DISPLAY BOARD SHOWING HOSPITAL, COLLEGE, PARKING, NO PARKING AREA

# ASSISTIVE TECHNOLOGY AND FACILITIES FOR THE PERSON WITH DISABILITIES, ASSESSIBLE WEBSITE, SCREEN READING



#### ASSISTIVE TECHNOLOGY AND FACILITIES LIKE WHEELCHAIR AND STRETCHER FOR THE PERSON WITH DISABILITIES

PROVISION FOR
ENQUIRY AND
INFORMATION:
HUMAN ASSISTANCE,
READER, SCRIBE,
SOFT COPIES OF
READING MATERIAL,
SCREEN READING



#### HELP DESK FOR INQUIRY AND INFORMATION.



#### **HUMAN ASSISTANCE FOR DISABLED PATIENTS