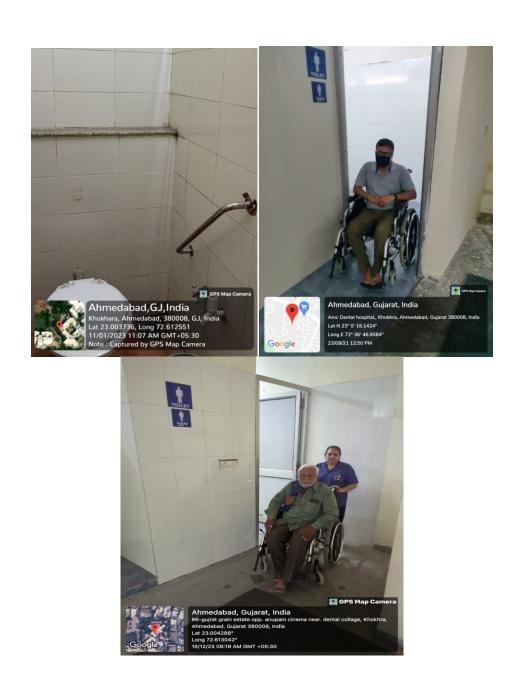

### DISABLED-FRIENDLY WASHROOMS

#### DISABLE FRIENDLY WASHROOM WITH WHEELCHAIR AND HUMAN ASSISTANT AVAILABLE IN ALL FLOOR