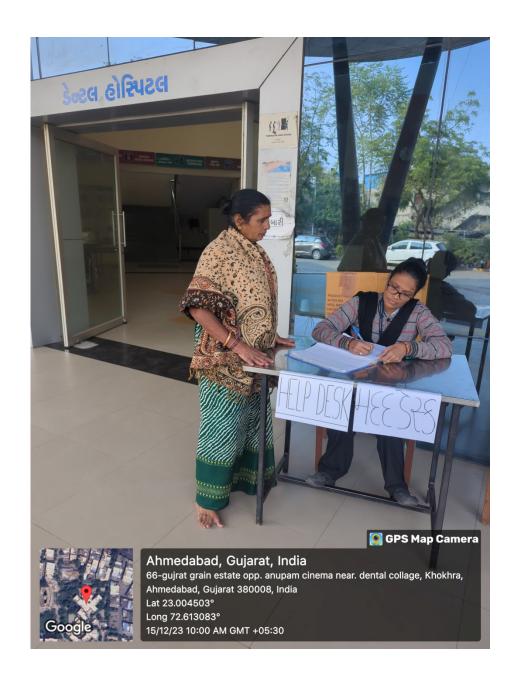

ESS AVAILABLE AT THE MAIN GATE OF HOSPITAL, COLLEGE, PARKING, GIRL'S HOSTEL AND BOY'S HOSTEL



#### LIFTS (TOTAL 3) FOR EASY ACCESS AVAILABLE IN HOSPITAL AND COLLEGE AREA

### DISABLED-FRIENDLY WASHROOMS



#### DISABLE FRIENDLY WASHROOM WITH WHEELCHAIR AND HUMAN ASSISTANT AVAILABLE IN ALL FLOOR

#### SIGNAGE INCLUDING TACTILE PATHS, LIGHTS, DISPLAY BOARDS AND SIGNPOSTS



#### SIGNAGE BOARD/DISPLAY BOARD SHOWING HOSPITAL, COLLEGE, PARKING, NO PARKING AREA

# ASSISTIVE TECHNOLOGY AND FACILITIES FOR THE PERSON WITH DISABILITIES, ASSESSIBLE WEBSITE, SCREEN READING



#### ASSISTIVE TECHNOLOGY AND FACILITIES LIKE WHEELCHAIR AND STRETCHER FOR THE PERSON WITH DISABILITIES

PROVISION FOR
ENQUIRY AND
INFORMATION:
HUMAN ASSISTANCE,
READER, SCRIBE,
SOFT COPIES OF
READING MATERIAL,
SCREEN READING



#### HELP DESK FOR INQUIRY AND INFORMATION.



#### **HUMAN ASSISTANCE FOR DISABLED PATIENTS**

Ahmedabad, Gujarat, India 66-gujrat grain estate opp. anupam ci Ahmedabad, Gujarat 380008, India Lat 23.004411°

20/12/23 02:29 PM GMT +05:30

Long 72.612912°

GPS Map Camera