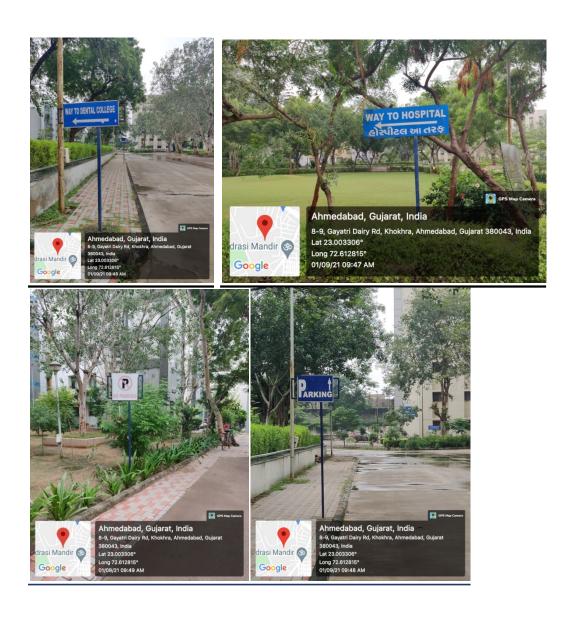

#### SIGNAGE INCLUDING TACTILE PATHS, LIGHTS, DISPLAY BOARDS AND SIGNPOSTS

#### SIGNAGE BOARD/DISPLAY BOARD SHOWING HOSPITAL, COLLEGE, PARKING, NO PARKING AREA