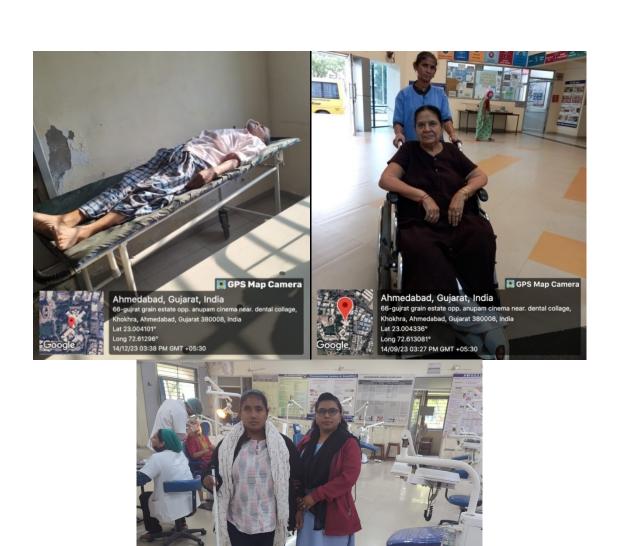

#### ASSISTIVE TECHNOLOGY AND FACILITIES LIKE WHEELCHAIR AND STRETCHER FOR THE PERSON WITH DISABILITIES

PROVISION FOR
ENQUIRY AND
INFORMATION:
HUMAN ASSISTANCE,
READER, SCRIBE,
SOFT COPIES OF
READING MATERIAL,
SCREEN READING

#### **HUMAN ASSISTANCE FOR DISABLED PATIENTS**

Ahmedabad, Gujarat, India 66-gujrat grain estate opp. anupam ci Ahmedabad, Gujarat 380008, India Lat 23.004411°

20/12/23 02:29 PM GMT +05:30

Long 72.612912°