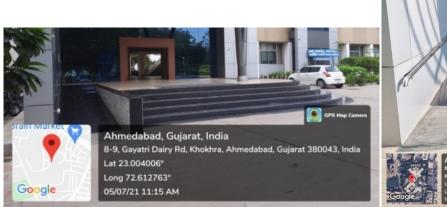

## BUILT IN ENVIRONMENT WITH RAMPS/LIFTS WITH EASY ACCESS

RAMPS FOR EASY ACCESS AVAILABLE AT THE MAIN GATE OF HOSPITAL, COLLEGE, PARKING, GIRL'S HOSTEL AND BOY'S HOSTEL