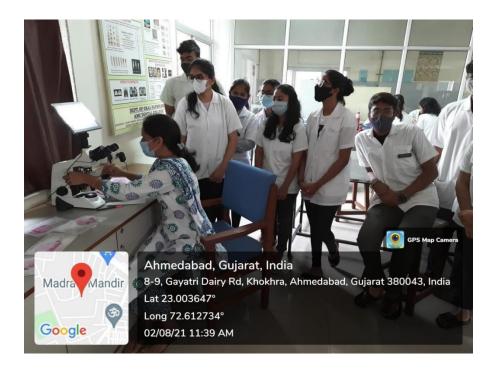

#### **ENDO MICROSCOPE**

Microscope in Department of Conservative Dentistry & Endodontics