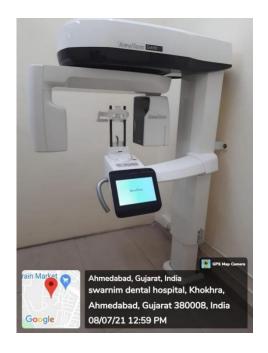

|          |
| 1             | Cone Beam Computed Tomogram (CBCT)                | 4        |
| 2             | CAD/CAM                                           | 5        |
| 3             | Imaging And Morphometric Software                 | 6        |
| A             | Dolphin Software                                  | 6        |
| В             | RVG Machine                                       | 7        |
| C             | Lateral Cephalometry Machine                      | 8        |
| 4             | Endodontic Microscope                             | 9        |
| 5             | Dental LASER Unit                                 | 10       |
| 6             | Extended Application Of Light Based<br>Microscopy | 11       |

#### **CBCT MACHINE**





CBCT Machine at Ground floor in Hospital Campus

#### **CAD/CAM MACHINE**





CAD/CAM lab in EVOQ Laboratory

#### IMAGING AND MORPHOMETRIC SOFTWARE

#### **DOLPHIN SOFTWARE**





Dolphin Software in Department of Orthodontics and Dento-facial Orthopedics

#### **ENDO RVG MACHINE**



RVG Machine in Department of Conservative Dentistry & Endodontics

#### **LATERAL CEPH**





Lateral Cephalometry Machine at Ground floor in Hospital Campus

#### **ENDO MICROSCOPE**



Microscope in Department of Conservative Dentistry & Endodontics

#### **LASER**





Dental Laser Unit in Department of Periodontology

#### **RETINA SCREEN MICROSCOPE**





Retina Screen Microscope in Department of Oral and Maxillofacial Pathology