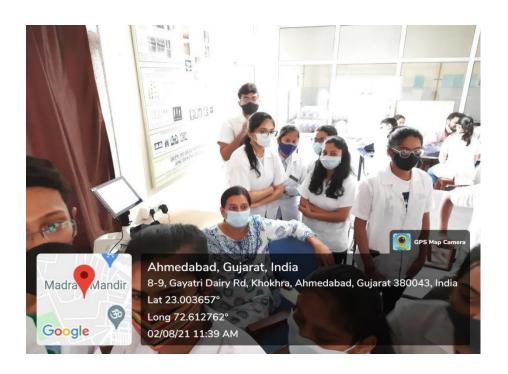

#### **ENDO MICROSCOPE**

Microscope in Department of Conservative Dentistry & Endodontics