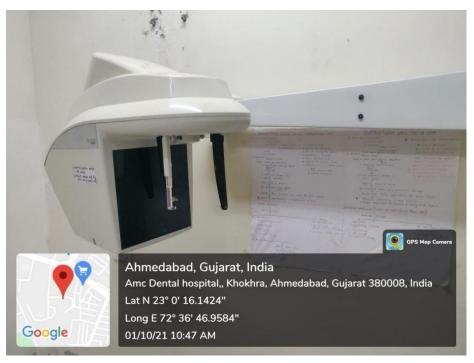

| RVG Machine                                       | 7        |
| C             | Lateral Cephalometry Machine                      | 8        |
| 4             | Endodontic Microscope                             | 9        |
| 5             | Dental LASER Unit                                 | 10       |
| 6             | Extended Application Of Light Based<br>Microscopy | 11       |

#### **CBCT MACHINE**





CBCT Machine at Ground floor in Hospital Campus

#### **CAD/CAM MACHINE**





CAD/CAM lab in EVOQ Laboratory

#### IMAGING AND MORPHOMETRIC SOFTWARE

#### **DOLPHIN SOFTWARE**





Dolphin Software in Department of Orthodontics and Dento-facial Orthopedics

#### **ENDO RVG MACHINE**



RVG Machine in Department of Conservative Dentistry & Endodontics

#### **LATERAL CEPH**





Lateral Cephalometry Machine at Ground floor in Hospital Campus

#### **ENDO MICROSCOPE**



Microscope in Department of Conservative Dentistry & Endodontics

#### **LASER**





Dental Laser Unit in Department of Periodontology

#### **RETINA SCREEN MICROSCOPE**





Retina Screen Microscope in Department of Oral and Maxillofacial Pathology