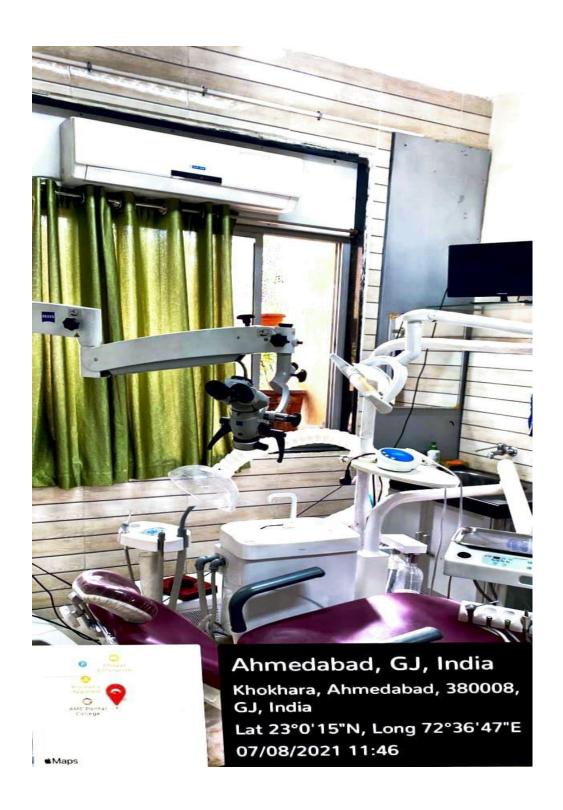

#### **ENDO MICROSCOPE**

Microscope in Department of Conservative Dentistry & Endodontics