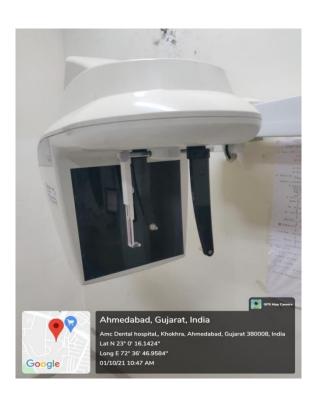

#### **LATERAL CEPH**

Lateral Cephalometry Machine at Ground floor in Hospital Campus