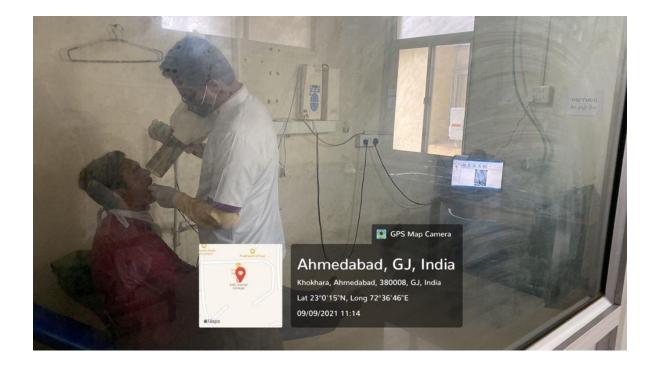

#### **LATERAL CEPH**

Lateral Cephalometry Machine at Ground floor in Hospital Campus