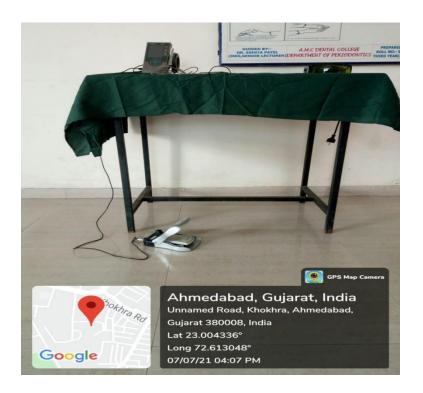

#### **LATERAL CEPH**

Lateral Cephalometry Machine at Ground floor in Hospital Campus