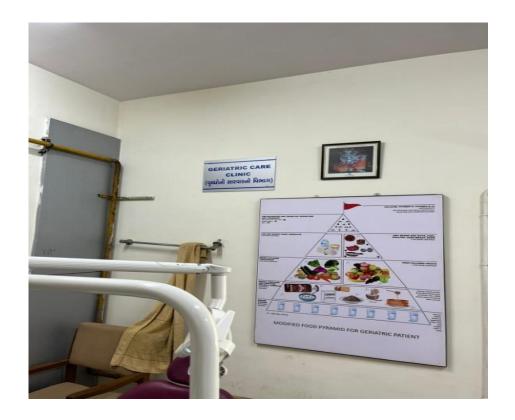

# Index

| Sr  | Geotagg Photos                   | Page No |
|-----|----------------------------------|---------|
| No. |                                  |         |
| 1.  | Comprehensive Dental Care Clinic | 4       |
| 2.  | Implant Clinic                   | 5       |
| 3.  | Geriatric Clinic                 | 6       |
| 4   | Special Health Care Need Clinic  | 7       |
| a   | Comprehensive Cleft Care Clinic  | 7       |
| b   | TMD Clinic                       | 8       |
| 5   | Tobacco Cessation Center Clinic  | 9       |
| 6   | Aesthetic Clinic                 | 10      |

#### **COMPREHENSIVE DENTAL CARE CLINIC**





Students training in Comprehensive Dental Care Clinic

## **IMPLANT CLINIC**





Implant Clinic besides Dean Office

#### **GERIATRIC CLINIC**





Students training in Geriatric Clinic

### **COMPREHENSIVE CLEFT CARE CLINIC**





Comprehensive Cleft Care training given to postgraduate students

## TMD CLINIC





Students Training In TMD Clinic At Ground Floor In Hospital Campus

#### **TOBACCO CESSATION CENTER CLINIC**





Students training in TCC Clinic at Ground Floor in Hospital Campus

#### **AESTHETIC CLINIC**





Students training in Aesthetic Clinic in Department of Conservative Dentistry and Endodontics