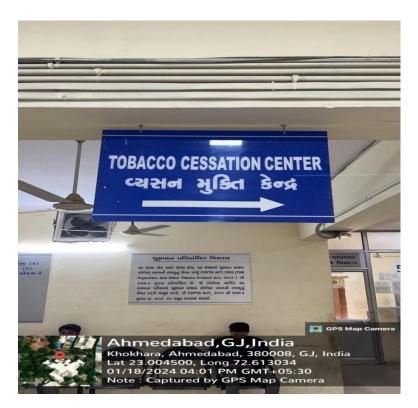

#### **TOBACCO CESSATION CENTER CLINIC**

Students training in TCC Clinic at Ground Floor in Hospital Campus