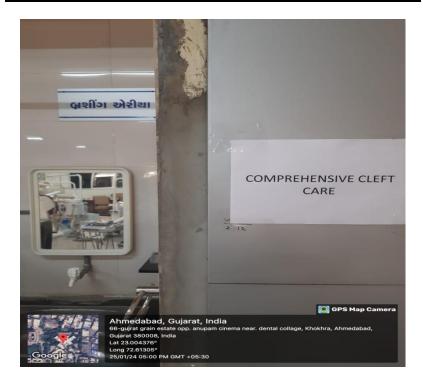

### **COMPREHENSIVE CLEFT CARE CLINIC**

Comprehensive Cleft Care training given to postgraduate students