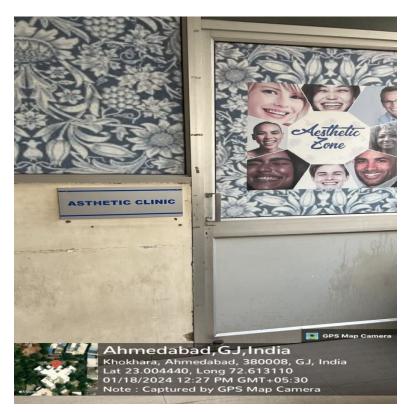

#### **AESTHETIC CLINIC**

Students training in Aesthetic Clinic in Department of Conservative Dentistry and Endodontics