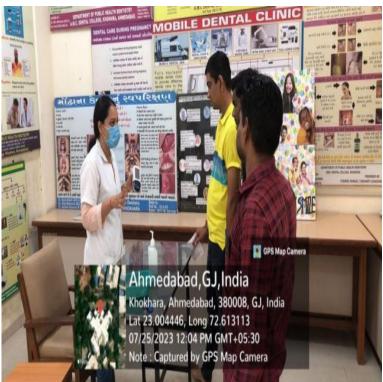

## TMD CLINIC

Students Training In TMD Clinic At Ground Floor In Hospital Campus