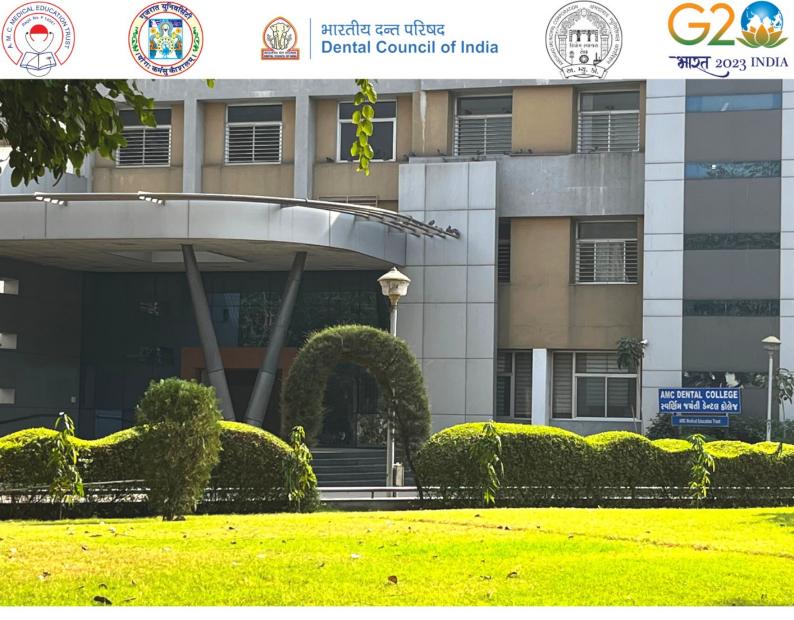

# Geotagged Photographs of the Objective Methods used like OSCE/OSPE

Assessment of attainment of Clinical Competencies