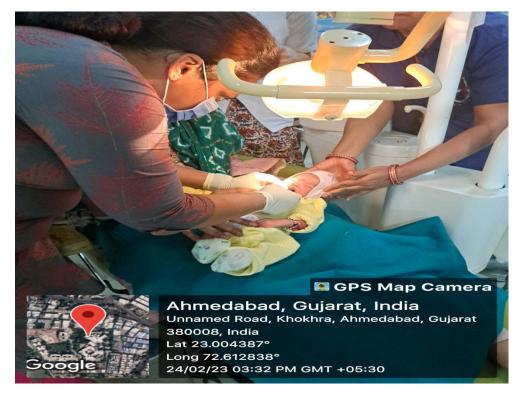

### Programs conducted for slow learner students

Demonstration given by faculty to slow learner students

Remedial exams for slow learner students

Model work given to slow learner students to improve clinical skill