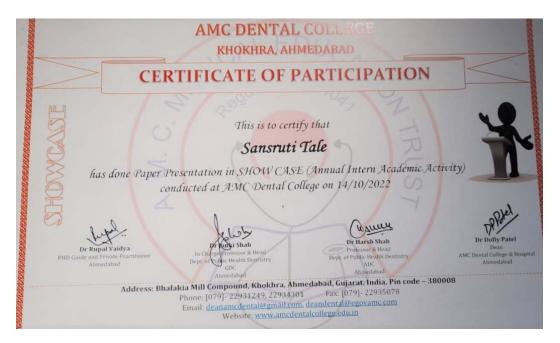

### Programs conducted for advanced learner students

Advanced learner student performance in showcase -research work

PowerPoint presentation seminar by advanced learner students

Advanced assignment presentation by advanced learner student