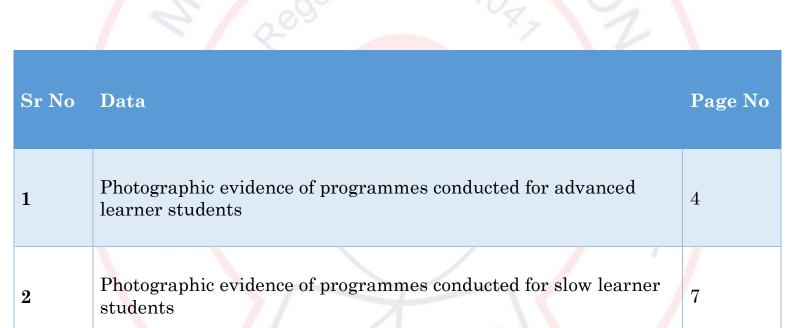

# Index

Photographic evidence of programmes conducted for advanced learner students

### Data

### SELF STUDY REPORT (CYCLE 1) 2022-2023

**CRITERIA:** 2. Teaching –Learning and Evaluation

**KEY INDICATOR: 2.2:** Catering to Student Diversity

METRIC: 2.2.1.-The Institution assesses the learning levels of the students, after admission and organises special Programmes for advanced learners and low performers