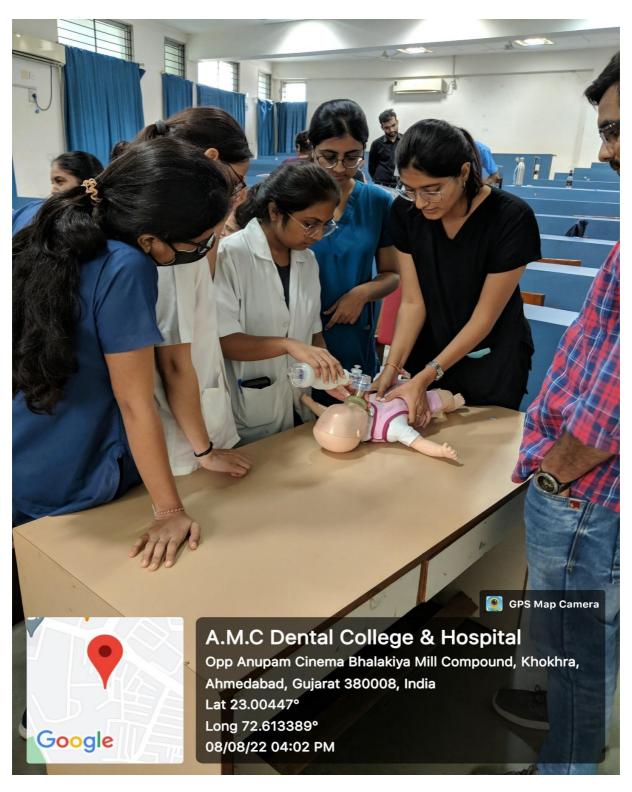

## Geo-tag Photographs

CPR Training Program at AMC Dental College

CPR Training Program at AMC Dental College

Dean Ma'am Dr Dolly Patel and Dr Bela Dave Felicitate Gujarat University Youth Fest 2022 Interzonal Competition Winners