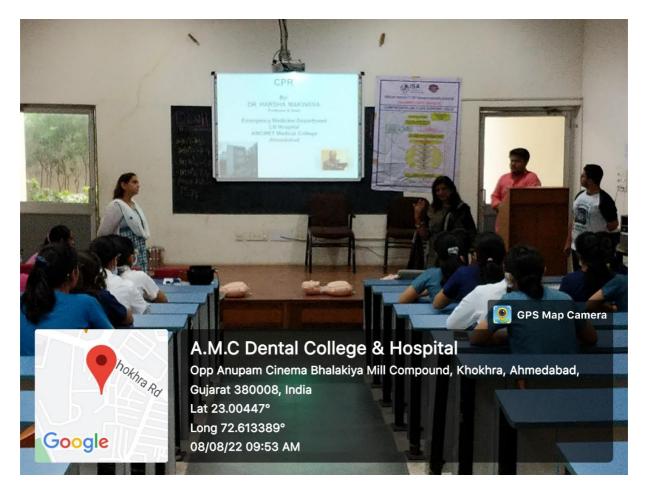

## Geo-tag Photographs

CPR Training Program at AMC Dental College

CPR Training Program at AMC Dental College

Dean Ma'am Dr Dolly Patel and Dr Bela Dave Felicitate Gujarat University Youth Fest 2022 Interzonal Competition Winners