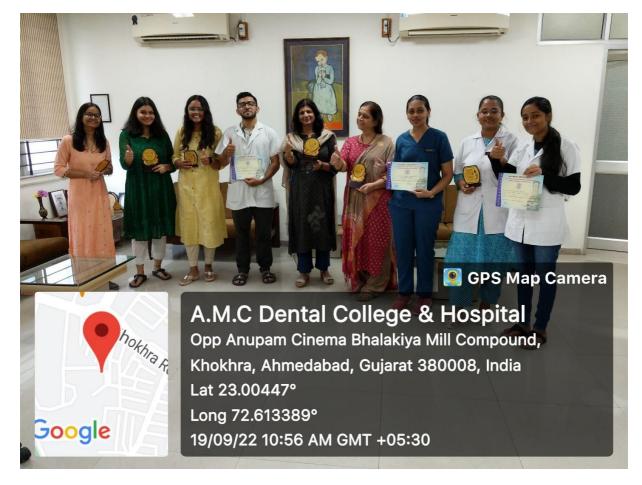

## Geo-tag Photographs

CPR Training Program at AMC Dental College

CPR Training Program at AMC Dental College

Dean Ma'am Dr Dolly Patel and Dr Bela Dave Felicitate Gujarat University Youth Fest 2022 Interzonal Competition Winners