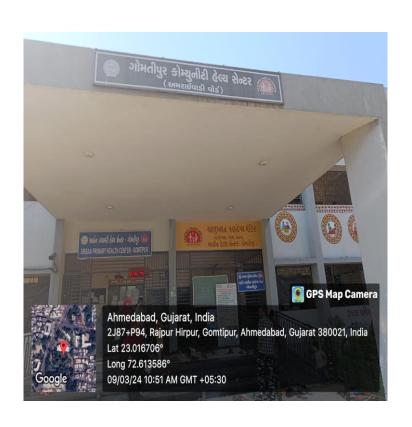

----------------------------|---------|
| Sr No | Data                              | Page No |
| 1     | Shardaben General Hospital        | 4       |
| 2     | Danilimda Community Health Centre | 5       |
| 3     | Rakhial Community Health Centre   | 6       |
| 4     | Vastral Community Health Centre   | 7       |
| 5     | Naroda Community Health Centre    | 8       |
| 6     | Vatva Community Health Centre     | 9       |
| 7     | Gomtipur Community Health Centre  | 10      |
| 8     | Bhaipura Community Health Centre  | 11      |

#### SATELLITE CENTRE GEOTAG PHOTOS

#### A.DANILIMDA COMMUNITY HEALTH CENTER





#### B. RAKHIYAL COMMUNITY HEALTH CENTER





#### C. VATVA URBAN HEALTH CENTER





#### D. VASTRAL COMMUNITY HEALTH CENTER





#### E. GOMTIPUR COMMUNITY HEALTH CENTER





#### F. BHAIPURA PRIMARY HEALTH CENTER





#### G. NARODA PRIMARY HEALTH CENTER