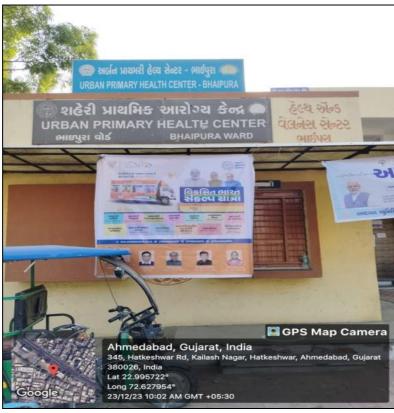

o | Data                              | Page No |
| 1     | Shardaben General Hospital        | 4       |
| 2     | Danilimda Community Health Centre | 5       |
| 3     | Rakhial Community Health Centre   | 6       |
| 4     | Vastral Community Health Centre   | 7       |
| 5     | Naroda Community Health Centre    | 8       |
| 6     | Vatva Community Health Centre     | 9       |
| 7     | Gomtipur Community Health Centre  | 10      |
| 8     | Bhaipura Community Health Centre  | 11      |

#### SATELLITE CENTRE GEOTAG PHOTOS

#### A.DANILIMDA COMMUNITY HEALTH CENTER





#### B. RAKHIYAL COMMUNITY HEALTH CENTER





#### C. VATVA URBAN HEALTH CENTER





#### D. VASTRAL COMMUNITY HEALTH CENTER





#### E. GOMTIPUR COMMUNITY HEALTH CENTER





#### F. BHAIPURA PRIMARY HEALTH CENTER





#### G. NARODA PRIMARY HEALTH CENTER