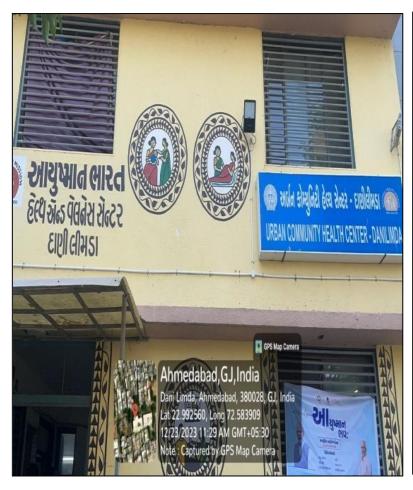

Availability of infrastructure for community

based learning











### Data













# Index

|       | CALLOUN                           |         |
|-------|-----------------------------------|---------|
| Sr No | Data                              | Page No |
| 1     | Shardaben General Hospital        | 4       |
| 2     | Danilimda Community Health Centre | 5       |
| 3     | Rakhial Community Health Centre   | 6       |
| 4     | Vastral Community Health Centre   | 7       |
| 5     | Naroda Community Health Centre    | 8       |
| 6     | Vatva Community Health Centre     | 9       |
| 7     | Gomtipur Community Health Centre  | 10      |
| 8     | Bhaipura Community Health Centre  | 11      |

#### SATELLITE CENTRE GEOTAG PHOTOS

#### A.DANILIMDA COMMUNITY HEALTH CENTER





#### B. RAKHIYAL COMMUNITY HEALTH CENTER





#### C. VATVA URBAN HEALTH CENTER





#### D. VASTRAL COMMUNITY HEALTH CENTER





#### E. GOMTIPUR COMMUNITY HEALTH CENTER





#### F. BHAIPURA PRIMARY HEALTH CENTER





#### G. NARODA PRIMARY HEALTH CENTER