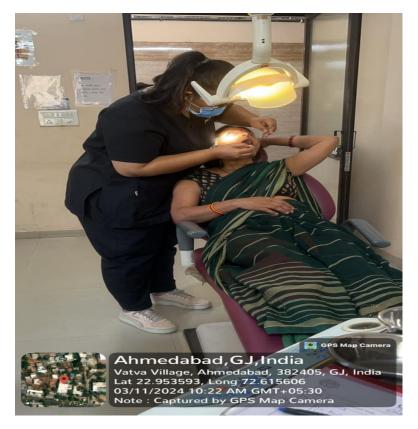

# Index

|       | CALLOUN                           |         |
|-------|-----------------------------------|---------|
| Sr No | Data                              | Page No |
| 1     | Shardaben General Hospital        | 4       |
| 2     | Danilimda Community Health Centre | 5       |
| 3     | Rakhial Community Health Centre   | 6       |
| 4     | Vastral Community Health Centre   | 7       |
| 5     | Naroda Community Health Centre    | 8       |
| 6     | Vatva Community Health Centre     | 9       |
| 7     | Gomtipur Community Health Centre  | 10      |
| 8     | Bhaipura Community Health Centre  | 11      |

#### SATELLITE CENTRE GEOTAG PHOTOS

#### A.DANILIMDA COMMUNITY HEALTH CENTER





#### B. RAKHIYAL COMMUNITY HEALTH CENTER





#### C. VATVA URBAN HEALTH CENTER





#### D. VASTRAL COMMUNITY HEALTH CENTER





#### E. GOMTIPUR COMMUNITY HEALTH CENTER





#### F. BHAIPURA PRIMARY HEALTH CENTER





#### G. NARODA PRIMARY HEALTH CENTER