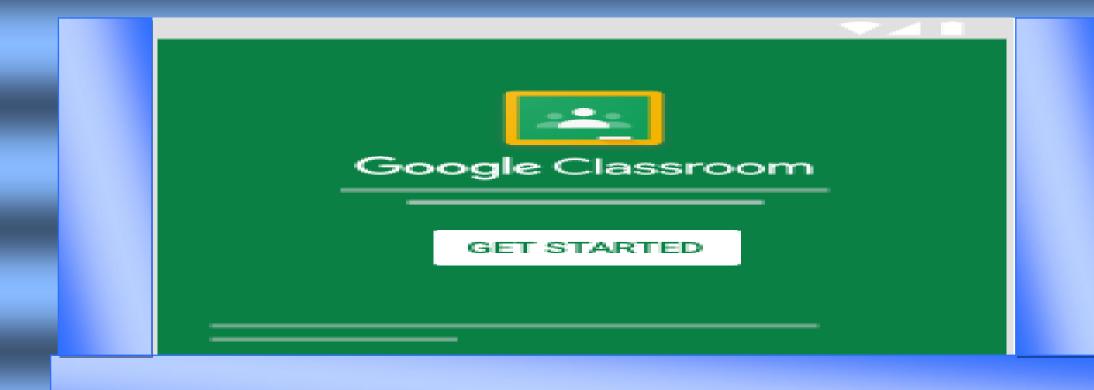

6: CLICK HERE TO GET STARTED

THE TEACHER THEN INFORMS THE CLASSROOM CODE TO THE COORDINATORS

Dear Final Year Students,

THE GOOGLE CLASSROOM CODE FOR ASSIGNMENT GIVEN BY FACULTY is xyz

THE COORDINATORS SHARE THAT WITH THE SPECIFIC BDS BATCH VIA WHATSAPP