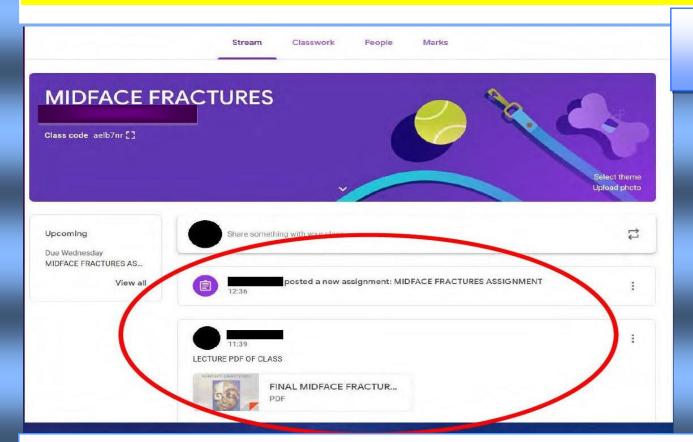

### ANNOUNCEMENTS CAN BE MADE HERE ON THE HOMEPAGE OF THE CLASSROOM THAT EVERY STUDENT CAN SEE.

THE E-CONTENT (LECTURES/VIDEO LINKS/REFERENCE BOOKS/JOURNALS/CASE SERIES/ASSIGNMENTS) WILL BE VISIBLE IN THE HOME SCREEN ON OPENING THE CLASSROOM

TEACHERS CAN CREATE AN ASSIGNMENT OR QUIZ ETC BY CLICKING THE CREATE OPTION IN THE CLASSROOM. IN THE CLASSWORK SECTION THE STUDENT WILL BE ABLE TO SEE THE ASSIGNMENT GIVEN BY THE TEACHER. STUDENT WILL DOWNLOAD THE FILE, COMPLETE THE WORK & RE-UPLOAD THE COMPLETED FILE BY "ADD YOUR WORK" BUTTON