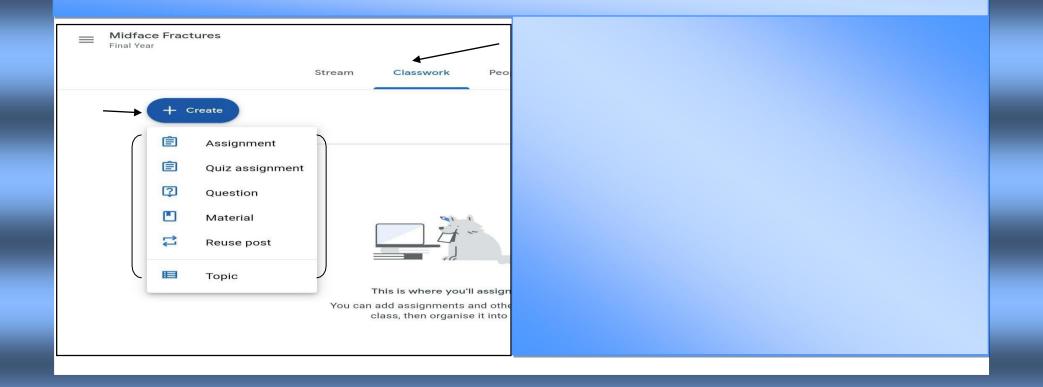

TEACHERS CAN CREATE AN ASSIGNMENT OR QUIZ ETC BY CLICKING THE CREATE OPTION IN THE CLASSROOM. IN THE CLASSWORK SECTION THE STUDENT WILL BE ABLE TO SEE THE ASSIGNMENT GIVEN BY THE TEACHER. STUDENT WILL DOWNLOAD THE FILE, COMPLETE THE WORK & RE-UPLOAD THE COMPLETED FILE BY "ADD YOUR WORK" BUTTON