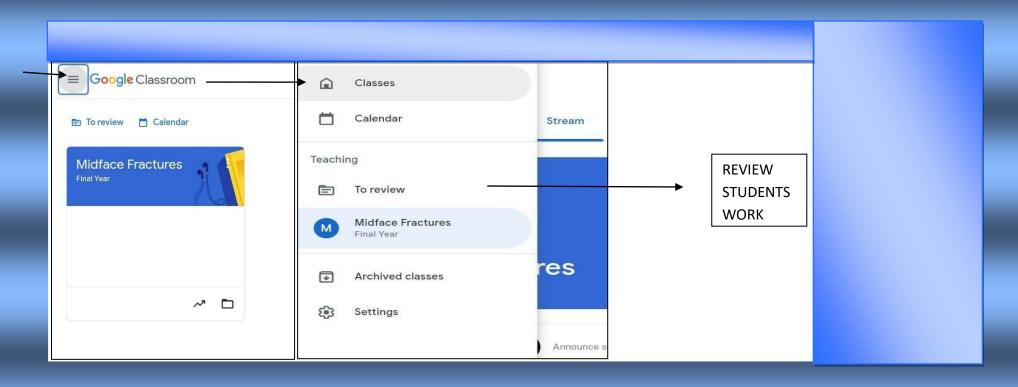

ON CLICKING THIS ICON TEACHER CAN NAVIGATE THROUGH THE CLASSES, CALENDER, REVIEW THE ASSIGNMENTS, AND THE CLASSES UPCOMING OR PREVIOUS ONES.

TEACHER CAN EVALUATE THE SUBMITTED ASSIGNMENTS, AND ADDRESS THE QUERIES POSTED BY THE STUDENTS.