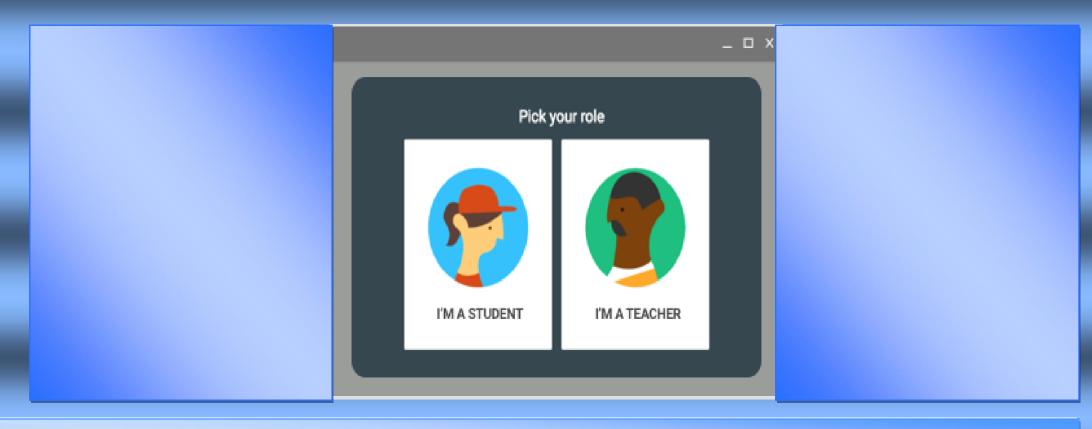

3. Enter your password and click Next.

4. If there is a welcome message, review it and click Accept.

5. If you're using Google Workspace for Education account, click **I'm A Teacher**. Tip: Users with personal Google Accounts won't see this option.