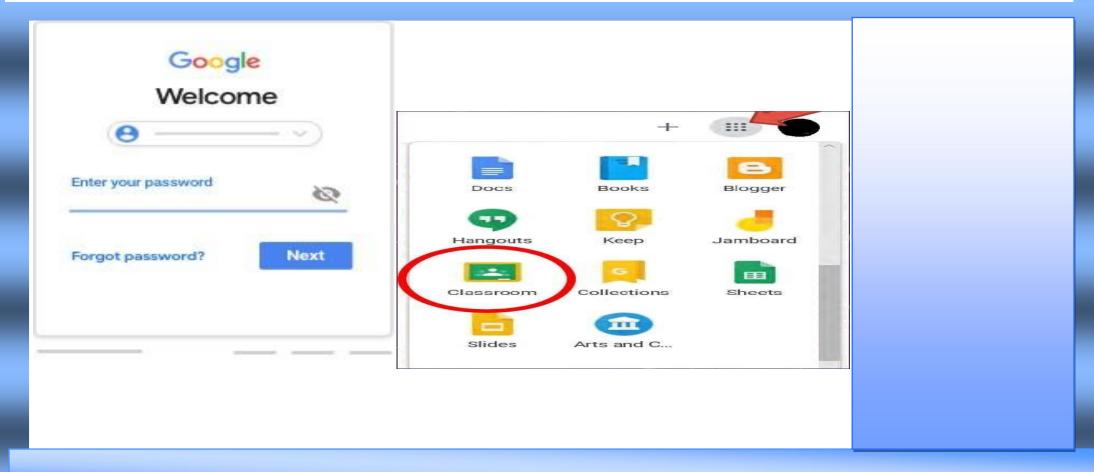

### Sign in for the first time

1. Go to classroom.google.com and click Go to Classroom.

2. Enter the email address for your Classroom account and click Next. Google Sign in with your Google Account Email or phone Forgot email? Learn more Create account Next

3. Enter your password and click Next.

4. If there is a welcome message, review it and click Accept.

5. If you're using Google Workspace for Education account, click **I'm A Teacher**. Tip: Users with personal Google Accounts won't see this option.