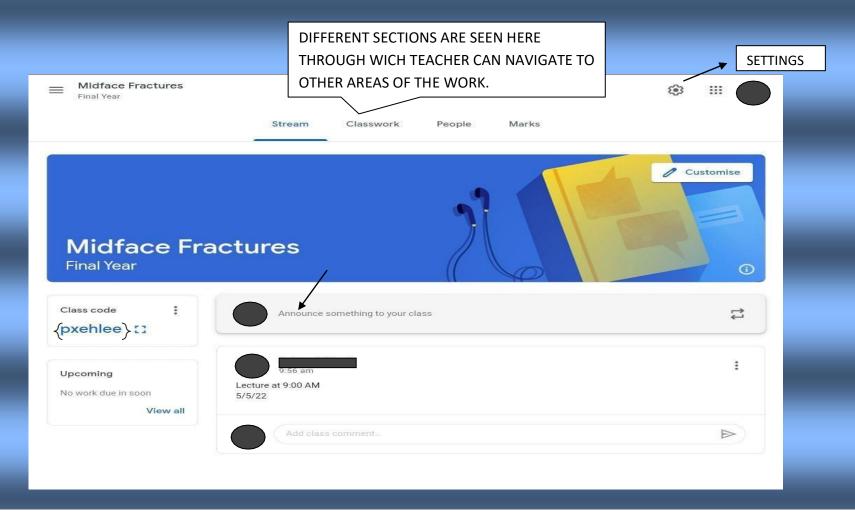

**CLICK CREATE CLASS** 

ENTER THE DETAILS OF THE CLASSROOM THEN CLICK ON CREATE.

PLEASE FIND THIS UNIQUE CLASS CODE AT THE UPPER LEFT CORNER OF THE CLASS.

ALL THE COMMUNICATION WILL BE MADE THROUGH THIS CODE.

THIS CODE SHOULD BE FORWARDED TO ALL THE STUDENTS SO THAT EACH ONE CAN JOIN THE CLASSROOM.

### ANNOUNCEMENTS CAN BE MADE HERE ON THE HOMEPAGE OF THE CLASSROOM THAT EVERY STUDENT CAN SEE.

THE E-CONTENT (LECTURES/VIDEO LINKS/REFERENCE BOOKS/JOURNALS/CASE SERIES/ASSIGNMENTS) WILL BE VISIBLE IN THE HOME SCREEN ON OPENING THE CLASSROOM