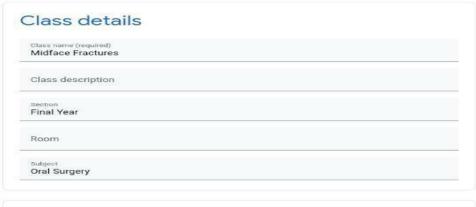

**CLICK CREATE CLASS** 

ENTER THE DETAILS OF THE CLASSROOM THEN CLICK ON CREATE.

PLEASE FIND THIS UNIQUE CLASS CODE AT THE UPPER LEFT CORNER OF THE CLASS.

ALL THE COMMUNICATION WILL BE MADE THROUGH THIS CODE.