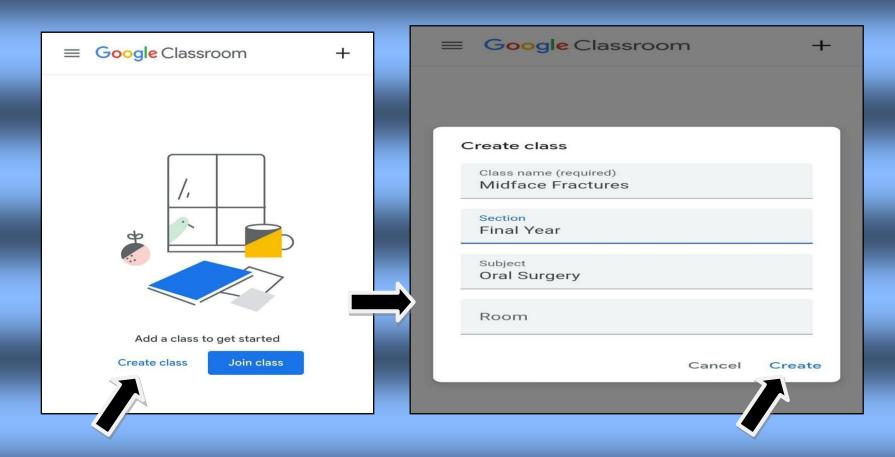

6: CLICK HERE TO GET STARTED

THE TEACHER THEN INFORMS THE CLASSROOM CODE TO THE COORDINATORS

Dear Final Year Students,

THE GOOGLE CLASSROOM CODE FOR ASSIGNMENT GIVEN BY FACULTY is xyz

THE COORDINATORS SHARE THAT WITH THE SPECIFIC BDS BATCH VIA WHATSAPP

**CLICK CREATE CLASS** 

ENTER THE DETAILS OF THE CLASSROOM THEN CLICK ON CREATE.

PLEASE FIND THIS UNIQUE CLASS CODE AT THE UPPER LEFT CORNER OF THE CLASS.

ALL THE COMMUNICATION WILL BE MADE THROUGH THIS CODE.

THIS CODE SHOULD BE FORWARDED TO ALL THE STUDENTS SO THAT EACH ONE CAN JOIN THE CLASSROOM.