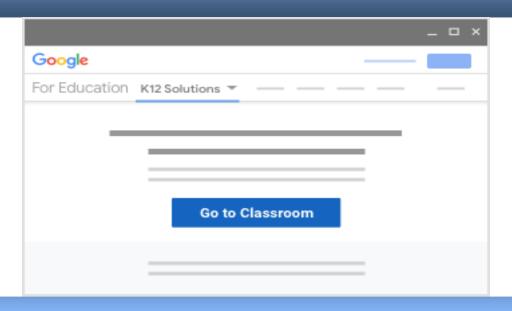

#### **READY TO SIGN IN?**

YOU MUST HAVE AN ACTIVE INTERNET CONNECTION TO SIGN IN. IF YOU ALREADY KNOW HOW TO SIGN INTO CLASSROOM, GO TO classroom.google.com OR, FOLLOW THE DETAILED STEPS BELOW

### Sign in for the first time

1. Go to classroom.google.com and click Go to Classroom.

2. Enter the email address for your Classroom account and click Next. Google Sign in with your Google Account Email or phone Forgot email? Learn more Create account Next