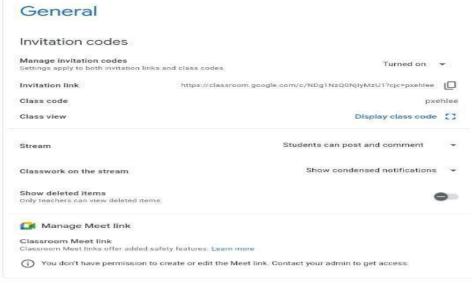

**CLICK CREATE CLASS** 

ENTER THE DETAILS OF THE CLASSROOM THEN CLICK ON CREATE.

PLEASE FIND THIS UNIQUE CLASS CODE AT THE UPPER LEFT CORNER OF THE CLASS.

ALL THE COMMUNICATION WILL BE MADE THROUGH THIS CODE.

THIS CODE SHOULD BE FORWARDED TO ALL THE STUDENTS SO THAT EACH ONE CAN JOIN THE CLASSROOM.