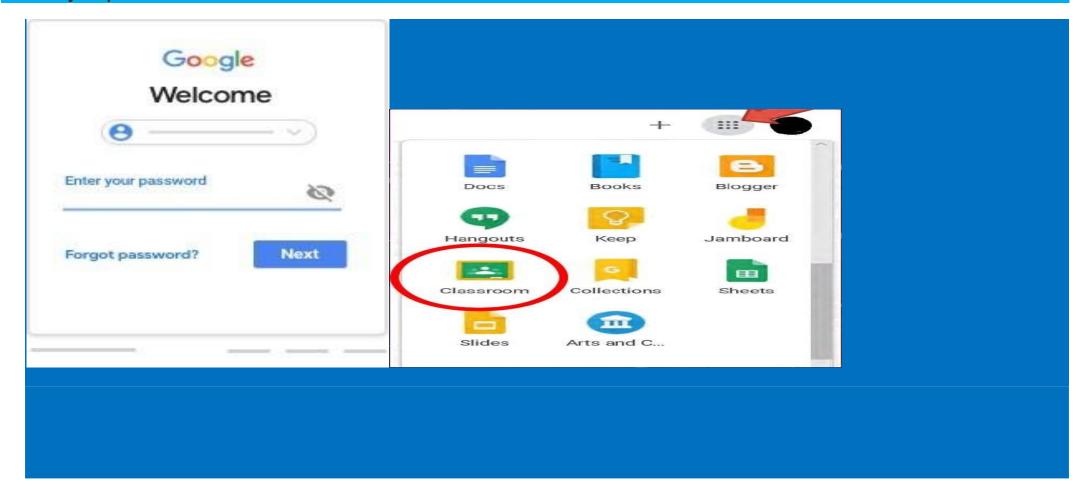

#### 3. Enter your password and click Next.

- 4. If there is a welcome message, review it and click Accept.
- 5. If you're using Google Workspace for Education account, click I'm A Student or I'm A Teacher.

#### 6: Click to get started