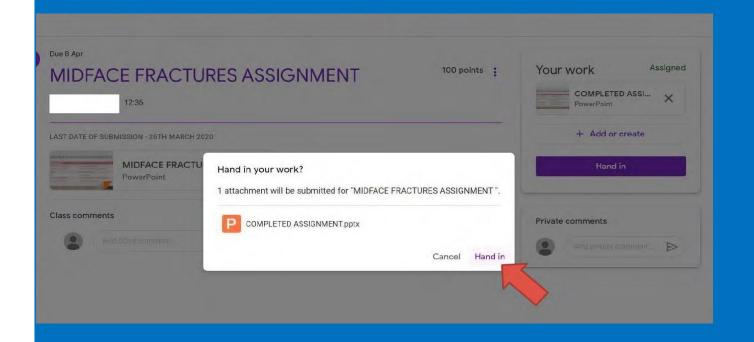

IN THE CLASSWORK SECTION THE STUDENT WILL BE ABLE TO SEE THE ASSIGNMENT GIVEN BY THE TEACHER. STUDENT WILL DOWNLOAD THE FILE, COMPLETE THE WORK & RE-UPLOAD THE COMPLETED FILE BY "ADD YOUR WORK" BUTTON