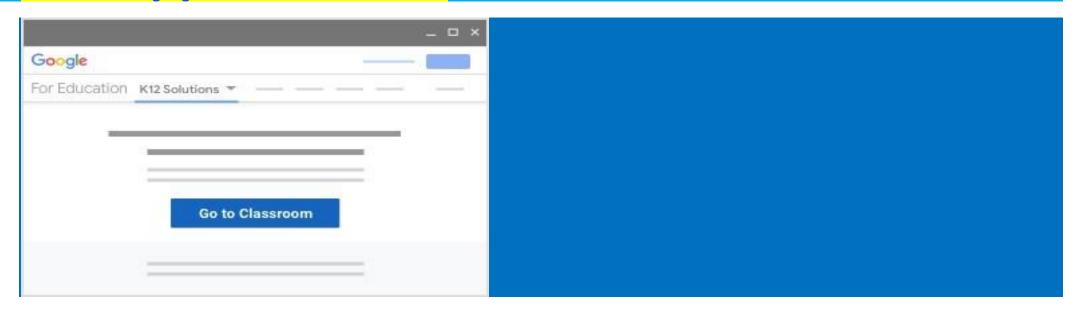

#### Sign in for the first time

1. Go to classroom.google.com and click Go to Classroom.

2. Enter the email address for your Classroom account and click Next.