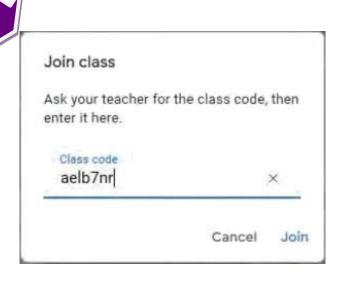

#### THE TEACHER INFORMS THE CLASSROOM CODE TO THE COORDINATORS

Dear Final Yr Students,

The GOOGLE CLASSROOM code for ASSIGNMENT given by Dr Ronakchoksi is aelb7nr.

Regards.

THE COORDINATORS SHARE THAT WITH THE SPECIFIC BDS BATCH VIA WHATSAPP

PLEASE FIND THIS UNIQUE CLASS CODE AT THE UPPER LEFT CORNER OF THE CLASS.

ALL THE COMMUNICATION WILL BE MADE THROUGH THIS CODE.

THE E-CONTENT ( LECTURES/ VIDEO LINKS/ REFERENCE BOOKS/ JOURNALS/ CASE SERIES/ ASSIGNMENTS) WILL BE VISIBLE IN THE HOME SCREEN ON OPENING THE CLASSROOM