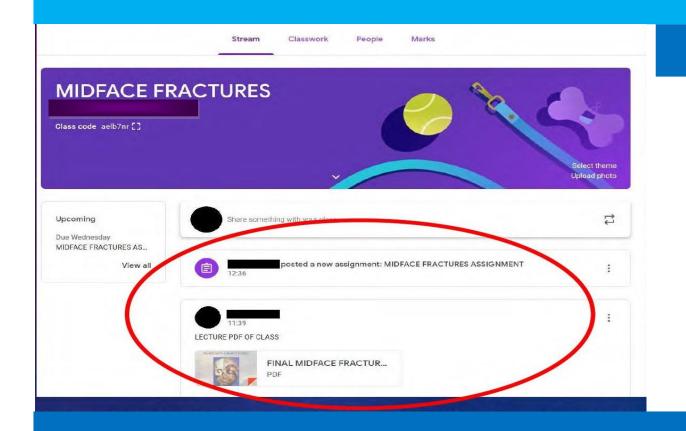

PLEASE FIND THIS UNIQUE CLASS CODE AT THE UPPER LEFT CORNER OF THE CLASS.

ALL THE COMMUNICATION WILL BE MADE THROUGH THIS CODE.

THE E-CONTENT ( LECTURES/ VIDEO LINKS/ REFERENCE BOOKS/ JOURNALS/ CASE SERIES/ ASSIGNMENTS) WILL BE VISIBLE IN THE HOME SCREEN ON OPENING THE CLASSROOM