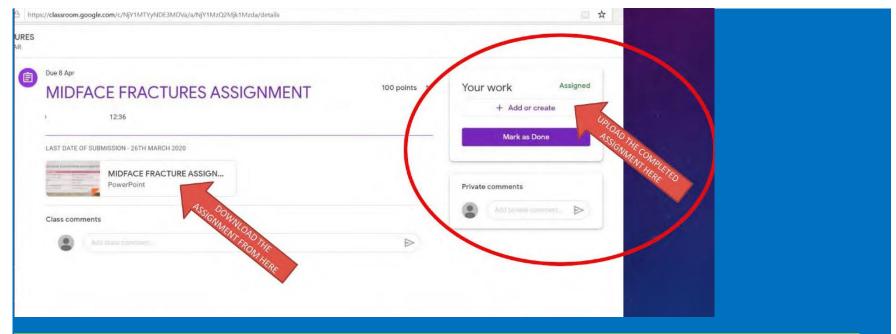

IN THE CLASSWORK SECTION THE STUDENT WILL BE ABLE TO SEE THE ASSIGNMENT GIVEN BY THE TEACHER. STUDENT WILL DOWNLOAD THE FILE, COMPLETE THE WORK & RE-UPLOAD THE COMPLETED FILE BY "ADD YOUR WORK" BUTTON