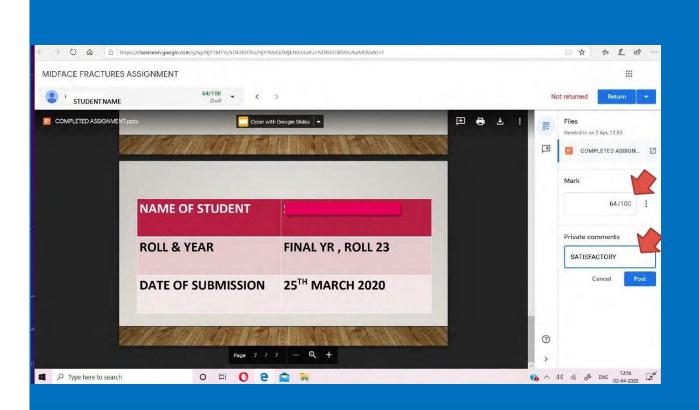

## TEACHER WILL EVALUATE THE SUBMITTED ASSIGNMENTS AND ADDRESS THE QUERIES POSTED BY THE STUDENTS

THE TEACHER CHECKS THE COMPLETED ASSIGNMENT GIVEN BY THE STUDENTS & PUTS MARKS IN THE POINTS SECTION & PUTS COMMENTS (IF ANY)