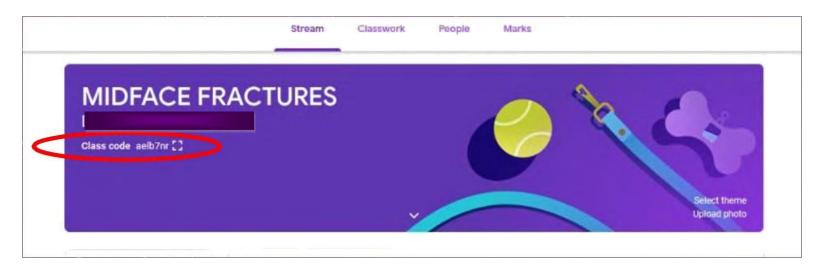

#### THE TEACHER INFORMS THE CLASSROOM CODE TO THE COORDINATORS

Dear Final Yr Students,

The GOOGLE CLASSROOM code for ASSIGNMENT given by Dr Ronakchoksi is aelb7nr.

Regards.

THE COORDINATORS SHARE THAT WITH THE SPECIFIC BDS BATCH VIA WHATSAPP

PLEASE FIND THIS UNIQUE CLASS CODE AT THE UPPER LEFT CORNER OF THE CLASS.

ALL THE COMMUNICATION WILL BE MADE THROUGH THIS CODE.

THE E-CONTENT ( LECTURES/ VIDEO LINKS/ REFERENCE BOOKS/ JOURNALS/ CASE SERIES/ ASSIGNMENTS) WILL BE VISIBLE IN THE HOME SCREEN ON OPENING THE CLASSROOM